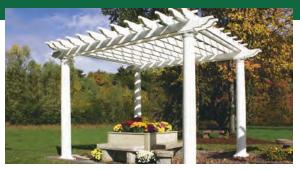

## Tuscany

GreenWay offers the Tuscany style as one of the most durable pergolas on the market. You have many viable options including 3 color options, 4 post styles, an array of shade options, attached to your house or free-standing, and other customizable options that add aesthetic decorations to your home.

The standard Tuscany model has double 2" x 8" beams and 2" x 6" rafters with aluminum inserts allowing a clear span distance of up to 18'. The vinyl posts are installed with an internal, structural, galvanized core with specially designed spacers and hardware. The galvanized steel is attached directly to the beams bearing the weight of the pergola making it one of the strongest post systems on the market.