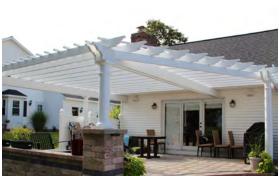

## Tuscany

GreenWay offers the Tuscany style as one of the most durable pergolas on the market. You have many viable options including 3 color options, 4 post styles, an array of shade options, attached to your house or free-standing, and other customizable options that add aesthetic decorations to your home.

The standard Tuscany model has double 2" x 8" beams and 2" x 6" rafters with aluminum inserts allowing a clear span distance of up to 18'. The vinyl posts are installed with an internal, structural, galvanized core with specially designed spacers and hardware. The galvanized steel is attached directly to the beams bearing the weight of the pergola making it one of the strongest post systems on the market.