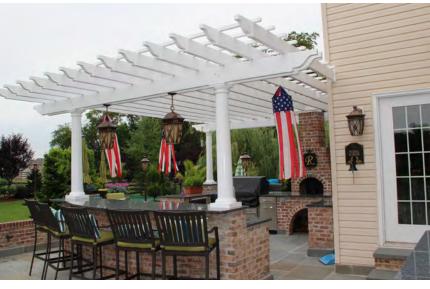

Beginning with various post sizes and heights to ceiling fans and Christmas lights, we are here to best suit your needs. Consider our 3 color options (white, almond, khaki) and select which color will best match your house or yard. Maybe you would like double rafters or a different style shade slat, no problem, customizable spacing with different shade options including EZ Shade Canopies are available.

Building A-Frame pergolas or cutting crazy angles might also be the perfect option to beautify your backyard.

You dream it, we fabricate it.