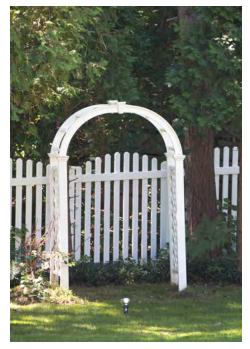

### Arbors

Looking to add just a touch of elegance to enhace your backyard? Arbors make great background scenes for photography or can be used as a trellis for climbing roses and other plants. Attach your vinyl fence to the arbor of your choice and create a safe, visible entryway.

#### Special Feature:

Create your own unique arbor and include a vinyl seat assembly. Especially designed for a wide walkway and easily attaches to the arbor post.

601 Overly's Grove Rd New Holland PA 17557