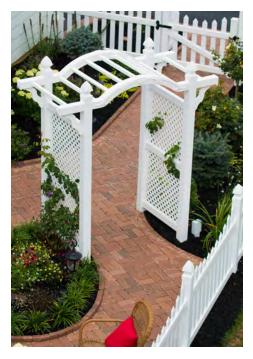

### Arbors

Looking to add just a touch of elegance to enhace your backyard? Arbors make great background scenes for photography or can be used as a trellis for climbing roses and other plants. Attach your vinyl fence to the arbor of your choice and create a safe, visible entryway.

#### Special Feature:

Create your own unique arbor and include a vinyl seat assembly. Especially designed for a wide walkway and easily attaches to the arbor post.

601 Overly's Grove Rd New Holland PA 17557