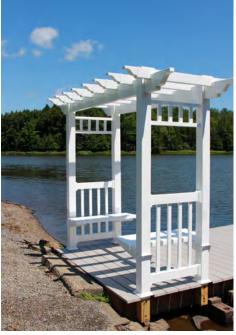

### Arbors

Looking to add just a touch of elegance to enhace your backyard? Arbors make great background scenes for photography or can be used as a trellis for climbing roses and other plants. Attach your vinyl fence to the arbor of your choice and create a safe, visible entryway.

#### Special Feature:

Create your own unique arbor and include a vinyl seat assembly. Especially designed for a wide walkway and easily attaches to the arbor post.

601 Overly's Grove Rd New Holland PA 17557