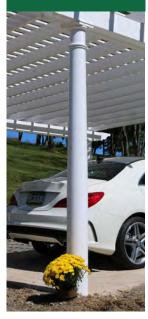

## Tuscany

GreenWay offers the Tuscany style as one of the most durable pergolas on the market. You have many viable options including 3 color options, 4 post styles, an array of shade options, attached to your house or free-standing, and other customizable options that add aesthetic decorations to your home.

The standard Tuscany model has double 2" x 8" beams and 2" x 6" rafters with aluminum inserts allowing a clear span distance of up to 18'. The vinyl posts are installed with an internal, structural, galvanized core with specially designed spacers and hardware. The galvanized steel is attached directly to the beams bearing the weight of the pergola making it one of the strongest post systems on the market.