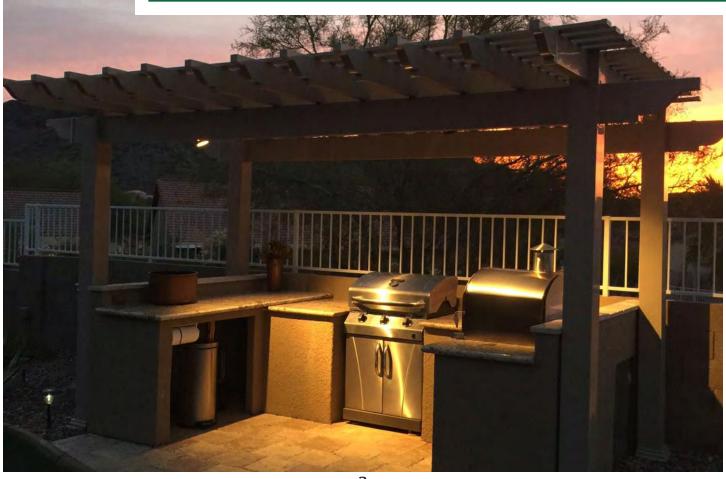

## Tuscany

GreenWay offers the Tuscany style as one of the most durable pergolas on the market. You have many viable options including 3 color options, 4 post styles, an array of shade options, attached to your house or free-standing, and other customizable options that add aesthetic decorations to your home.

The standard Tuscany model has double 2" x 8" beams and 2" x 6" rafters with aluminum inserts allowing a clear span distance of up to 18'. The vinyl posts are installed with an internal, structural, galvanized core with specially designed spacers and hardware. The galvanized steel is attached directly to the beams bearing the weight of the pergola making it one of the strongest post systems on the market.