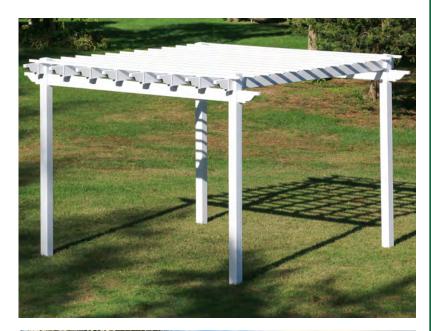

## Garden Spot

Garden Spot brand is an economical, yet versatile line of pergolas.
With the same warranty as the Tuscany, this is an excellent option for a tighter budget or a lighter appearance to match your house.

Garden Spot uses a single 2" x 8" beam that slides through the routed post. The post brackets are mounted on concrete or a wood deck sleeved with 5" and 6" square vinyl post. The 2" x 6" rafters are mounted on top of the single beam with a mounting bracket. Endless options including a customizable design that could make a dream become reality for your house.

#### Special Feature:

Routed post system allowing the rafter and beam to insert for improved rigidity.