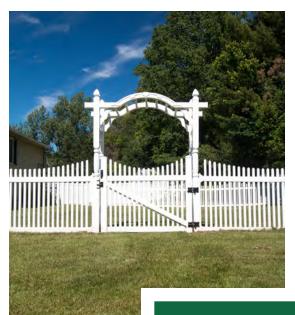

### Arbors

Looking to add just a touch of elegance to enhace your backyard? Arbors make great background scenes for photography or can be used as a trellis for climbing roses and other plants. Attach your vinyl fence to the arbor of your choice and create a safe, visible entryway.

#### Special Feature:

Create your own unique arbor and include a vinyl seat assembly. Especially designed for a wide walkway and easily attaches to the arbor post.

601 Overly's Grove Rd New Holland PA 17557