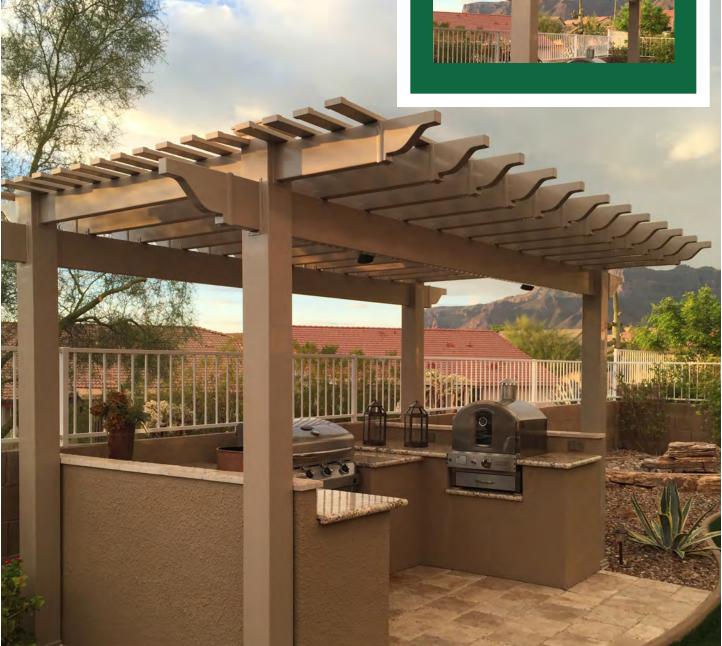

## Tuscany

GreenWay offers the Tuscany style as one of the most durable pergolas on the market. You have many viable options including 3 color options, 4 post styles, an array of shade options, attached to your house or free-standing, and other customizable options that add aesthetic decorations to your home.

The standard Tuscany model has double 2" x 8" beams and 2" x 6" rafters with aluminum inserts allowing a clear span distance of up to 18'. The vinyl posts are installed with an internal, structural, galvanized core with specially designed spacers and hardware. The galvanized steel is attached directly to the beams bearing the weight of the pergola making it one of the strongest post systems on the market.

#### Special Feature:

Double beam mounted to the structural post for aesthetical appeal.