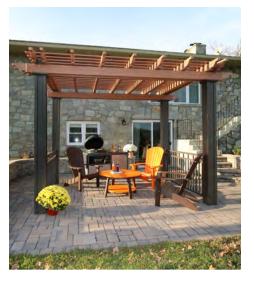

## Garden Spot

Garden Spot brand is an economical, yet versatile line of pergolas.
With the same warranty as the Tuscany, this is an excellent option for a tighter budget or a lighter appearance to match your house.

Garden Spot uses a single 2" x 8" beam that slides through the routed post. The post brackets are mounted on concrete or a wood deck sleeved with 5" and 6" square vinyl post. The 2" x 6" rafters are mounted on top of the single beam with a mounting bracket. Endless options including a customizable design that could make a dream become reality for your house.