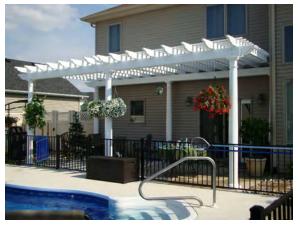

## Garden Spot

Garden Spot brand is an economical, yet versatile line of pergolas.
With the same warranty as the Tuscany, this is an excellent option for a tighter budget or a lighter appearance to match your house.

Garden Spot uses a single 2" x 8" beam that slides through the routed post. The post brackets are mounted on concrete or a wood deck sleeved with 5" and 6" square vinyl post. The 2" x 6" rafters are mounted on top of the single beam with a mounting bracket. Endless options including a customizable design that could make a dream become reality for your house.