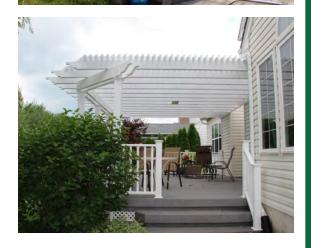

## Garden Spot

Garden Spot brand is an economical, yet versatile line of pergolas.
With the same warranty as the Tuscany, this is an excellent option for a tighter budget or a lighter appearance to match your house.

Garden Spot uses a single 2" x 8" beam that slides through the routed post. The post brackets are mounted on concrete or a wood deck sleeved with 5" and 6" square vinyl post. The 2" x 6" rafters are mounted on top of the single beam with a mounting bracket. Endless options including a customizable design that could make a dream become reality for your house.