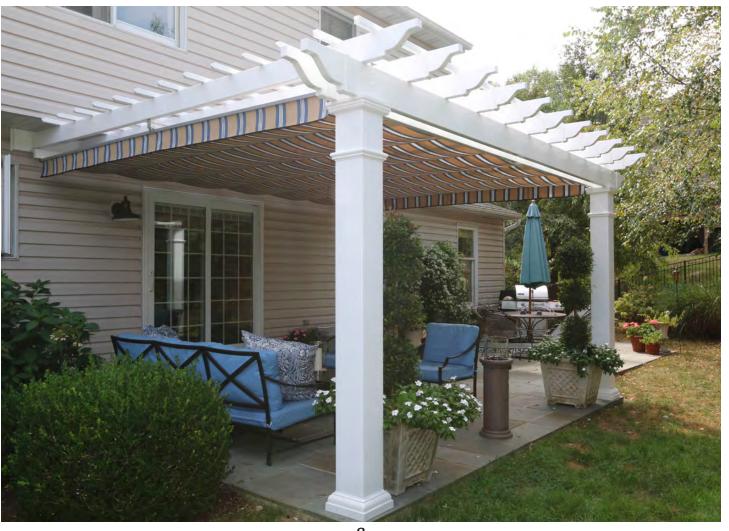

## **Specialty Products**

Pergolas Canopies Arbors Picnic Tables Mailboxes

For years, pergolas have been known to add grace, style, comfort, and architechural character to homes around the country, but also known for their high maintenance with cleaning and painting all the little cracks and pieces. GreenWay vinyl pergolas are designed and built with quality vinyl products, offering you all of the above without the maintenance! Imagine! A lifetime of enjoyment and beauty without the thought of painting again.

All vinyl pergolas come with a lifetime warranty and come in a large

selection of styles and choices. If you need an odd shape or size, don't despair. Remember, custom is our specialty!

Pergolas look great in any setting and will add dimension to your house. A pergola can become the focus of your garden, deck or patio area. It will add balance to your yard and best of all, create a new exterior room to enjoy! The shade pergolas offer is ample. What are are you waiting for? Get your new vinyl pergola kit today... you'll be getting rave reviews from your neighbors tomorrow!

# All pergolas come with a lifetime warranty!

## Tuscany

GreenWay offers the Tuscany style as one of the most durable pergolas on the market. You have many viable options including 3 color options, 4 post styles, an array of shade options, attached to your house or free-standing, and other customizable options that add aesthetic decorations to your home.

The standard Tuscany model has double 2" x 8" beams and 2" x 6" rafters with aluminum inserts allowing a clear span distance of up to 18'. The vinyl posts are installed with an internal, structural, galvanized core with specially designed spacers and hardware. The galvanized steel is attached directly to the beams bearing the weight of the pergola making it one of the strongest post systems on the market.

#### Special Feature:

Double beam mounted to the structural post for aesthetical appeal.