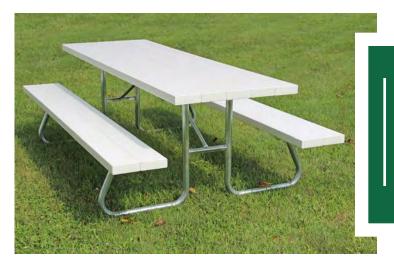

# Beams & Rafters

Beams and rafters come standard with a lightweight durable aluminum insert. Wood 2" x 6" and 2" x 8" inserts are also available.

Vinyl picnic tables with galvanized steel legs designed for ease of sitting and standing. No maintenance or splinters makes this table an optimum for all homeowners.