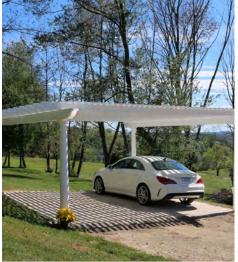

## Tuscany

GreenWay offers the Tuscany style as one of the most durable pergolas on the market. You have many viable options including 3 color options, 4 post styles, an array of shade options, attached to your house or free-standing, and other customizable options that add aesthetic decorations to your home.

The standard Tuscany model has double 2" x 8" beams and 2" x 6" rafters with aluminum inserts allowing a clear span distance of up to 18'. The vinyl posts are installed with an internal, structural, galvanized core with specially designed spacers and hardware. The galvanized steel is attached directly to the beams bearing the weight of the pergola making it one of the strongest post systems on the market.