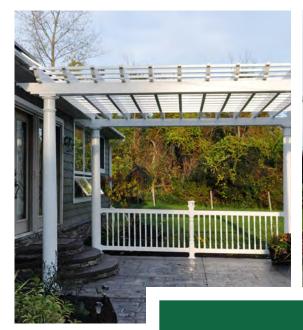

### Custom

The ability to accentuate your house with a pergola can make the difference of having a nice backyard or having a beautiful backyard!

Buying a pergola kit is only a start to setting you apart from your neighbors, but don't stop there.

Beginning with various post sizes and heights to ceiling fans and Christmas lights, we are here to best suit your needs. Consider our 3 color options (white, almond, khaki) and select which color will best match your house or yard. Maybe you would like double rafters or a different style shade slat, no problem, customizable spacing with different shade options including EZ Shade Canopies are available.