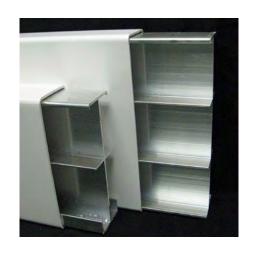

# Beams & Rafters

Beams and rafters come standard with a lightweight durable aluminum insert. Wood 2" x 6" and 2" x 8" inserts are also available.

Vinyl picnic tables with galvanized steel legs designed for ease of sitting and standing. No maintenance or splinters makes this table an optimum for all homeowners.