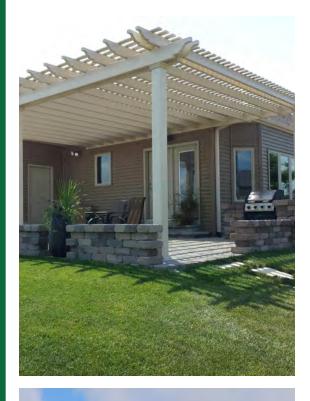

## Garden Spot

Garden Spot brand is an economical, yet versatile line of pergolas.
With the same warranty as the Tuscany, this is an excellent option for a tighter budget or a lighter appearance to match your house.

Garden Spot uses a single 2" x 8" beam that slides through the routed post. The post brackets are mounted on concrete or a wood deck sleeved with 5" and 6" square vinyl post. The 2" x 6" rafters are mounted on top of the single beam with a mounting bracket. Endless options including a customizable design that could make a dream become reality for your house.