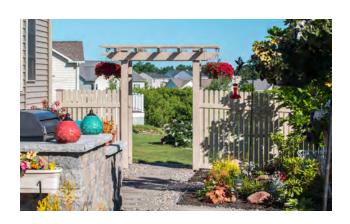

### Arbors

Looking to add just a touch of elegance to enhace your backyard? Arbors make great background scenes for photography or can be used as a trellis for climbing roses and other plants. Attach your vinyl fence to the arbor of your choice and create a safe, visible entryway.

#### Special Feature:

Create your own unique arbor and include a vinyl seat assembly. Especially designed for a wide walkway and easily attaches to the arbor post.

601 Overly's Grove Rd New Holland PA 17557