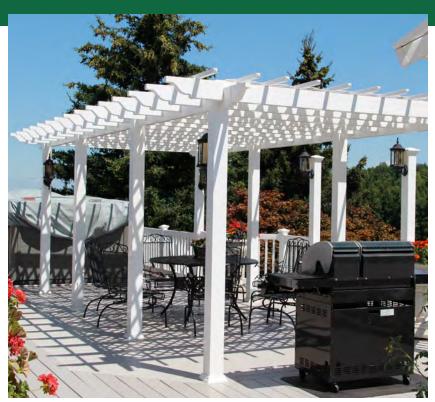

## Tuscany

GreenWay offers the Tuscany style as one of the most durable pergolas on the market. You have many viable options including 3 color options, 4 post styles, an array of shade options, attached to your house or free-standing, and other customizable options that add aesthetic decorations to your home.

The standard Tuscany model has double 2" x 8" beams and 2" x 6" rafters with aluminum inserts allowing a clear span distance of up to 18'. The vinyl posts are installed with an internal, structural, galvanized core with specially designed spacers and hardware. The galvanized steel is attached directly to the beams bearing the weight of the pergola making it one of the strongest post systems on the market.

#### Special Feature:

Double beam mounted to the structural post for aesthetical appeal.