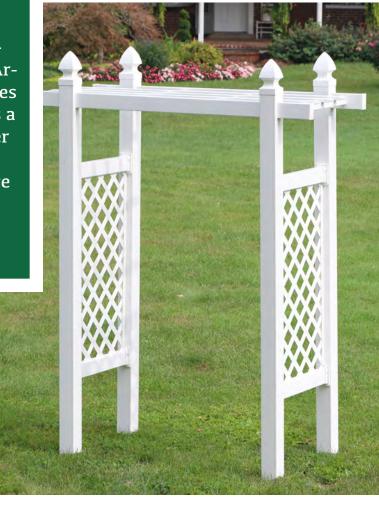

### Arbors

Looking to add just a touch of elegance to enhace your backyard? Arbors make great background scenes for photography or can be used as a trellis for climbing roses and other plants. Attach your vinyl fence to the arbor of your choice and create a safe, visible entryway.

#### Special Feature:

Create your own unique arbor and include a vinyl seat assembly. Especially designed for a wide walkway and easily attaches to the arbor post.

601 Overly's Grove Rd New Holland PA 17557