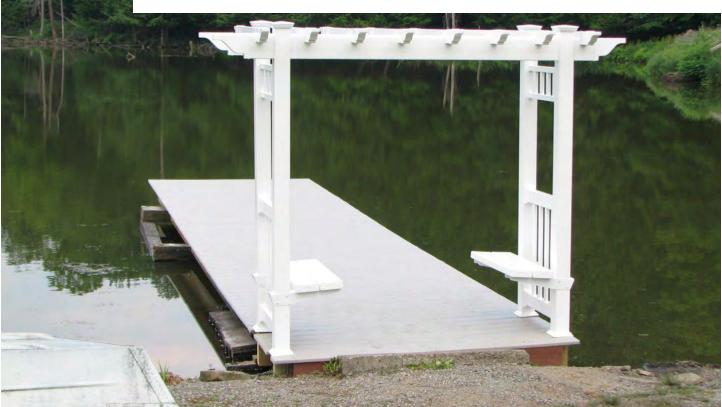

### Arbors

Looking to add just a touch of elegance to enhace your backyard? Arbors make great background scenes for photography or can be used as a trellis for climbing roses and other plants. Attach your vinyl fence to the arbor of your choice and create a safe, visible entryway.

#### Special Feature:

Create your own unique arbor and include a vinyl seat assembly. Especially designed for a wide walkway and easily attaches to the arbor post.

601 Overly's Grove Rd New Holland PA 17557