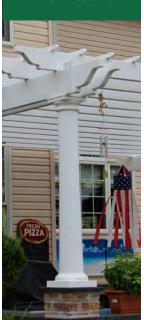

## Tuscany

GreenWay offers the Tuscany style as one of the most durable pergolas on the market. You have many viable options including 3 color options, 4 post styles, an array of shade options, attached to your house or free-standing, and other customizable options that add aesthetic decorations to your home.

### Custom

The ability to accentuate your house with a pergola can make the difference of having a nice backyard or having a beautiful backyard!

Buying a pergola kit is only a start to setting you apart from your neighbors, but don't stop there.

Beginning with various post sizes and heights to ceiling fans and Christmas lights, we are here to best suit your needs. Consider our 3 color options (white, almond, khaki) and select which color will best match your house or yard. Maybe you would like double rafters or a different style shade slat, no problem, customizable spacing with different shade options including EZ Shade Canopies are available.