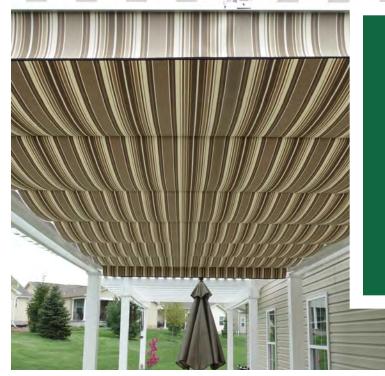

# Canopies

Want to spend more time on your patio in the hot summer months? Choose an overhead canopy for optimum shade with the ability to open or close with ease. Water resistant fabric with certified outdoor hardware makes it a recommended choice.