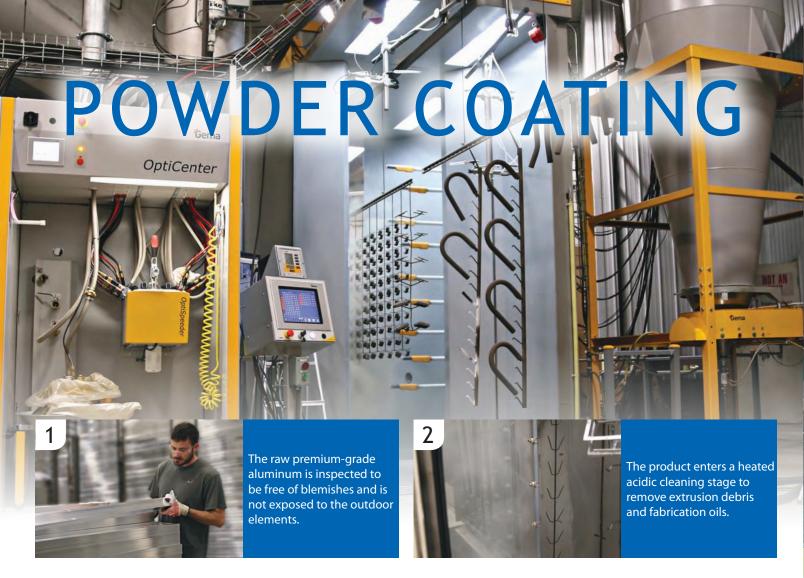

Powder is applied with 18 automated and 2 manual spray guns. Compressed process air is dried to -35°F Dew Point for superior adhesion.

The powder coating is then bonded and adhered to the aluminum sub-straight in a 400 degree cure stage.

The powder coating application booth produces zero VOC emissions. Powder is stored and applied in a climate controlled positive pressure environmental room. Ten pre-treat system titration checks twice per shift maintain system parameters and ten QC checks are completed every hour on product coming off the powder-coating line. Parts are not touched by human hands during the pre-treat, dry-off, application and cure process to maintain ultimate cleanliness of powder-coated parts.

DSI is a PCI 4000 certified and verified AAMA 2604 and AAMA 2605 compliant powder coating applicator. The powder coating process is accredited by the American Architectural Manufacturing Association and the Powder Coating Institute. Our powder coating is custom blended from a Super Durable Polyester TGIC (Triglycidyl Isocyanurate) resin-base, using premium pigmentation to meet AAMA 2604 specifications. Our AAMA 2605 is a fluorocarbon polymer resin system.