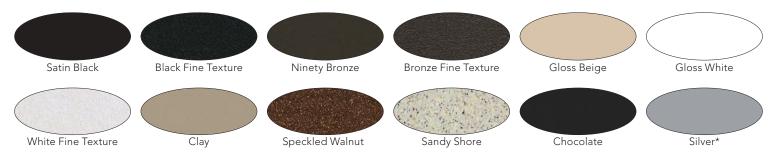

ats, black flies, and mosquitoes out



<sup>\*</sup>Screen material not supplied by DSI

#### SCREENRAIL WITH STRUCTURAL RAILING



**Bottom** 

Rail

2" x 2" (.090")

el Rail Mount and Cov

Kick Pane

Bottom Rail

Top Rail

32", 36"

80"

8-1/2', 9-1/2', 11-1/2'

Post Size:

Post Lengths:

Door\* Widths:

Door\* Height:



Door\* Widths: 32", 36"

\*Assembled universal door (right or left hand hinge) with heavy duty frame

Door\* Height: 80"

#### SCREENRAIL SCREEN INSTALLATION\*



Screen & flat spine inserted into angled screen retention groove to insure tighter fit



Spline rollers used to fit screen & spline into groove



Screen is trimmed









ScreenRail cover snaps into frame rail Color shown: Satin Black

\*Screen material not supplied by DSI

#### STANDARD ALUMINUM COLORS





## ScreenRail

# Some Examples of Compatible Screen Types

Charcoal Fiberglass Screen
Pool & Patio Screen
Super Screen
Tiny Mesh Super Screen
Pet Screen Mesh
80% Tex Solar Screen
90% Tex Solar Screen

#### 3 STEP PACKAGING

#### The product is protected to insure that it arrives to you damage-free



Post & Rails
Individually Sleeved



2 Cardboard Insures Added Protection



3 Heat-Wrapped & Banded Bundles