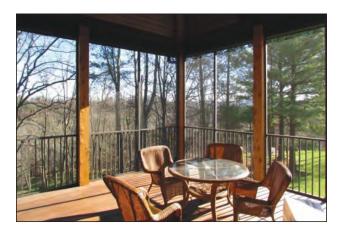

### ScreenRail

Expand your living area by bringing the outdoors inside. ScreenRail allows you to enjoy the outdoors without the insects. Featuring the option of either a structural balcony/railing system or heavy-duty kick panel system, easy to assemble sections, assembled universal door (right or left hand hinge) with heavy-duty frame, and durable flat spline to secure screen. With a Lifetime Limited Warranty and a virtually maintenance-free product, Screen Rail is a premium system designed to keep you outdoors without being "bugged" by insects.

### **FEATURES**

- Structural balcony and railing system
- Available heavy duty kick panel helps protect screen damage from feet and pets
- Easy to assemble 4', 6' and 8' sections
- Assembled universal door (right or left hand hinge) with heavy duty frame
- Certified PCI 4000 A-2 (AAMA 2604) compliant powder coating
- Durable flat spline secures screen
- Different size screen material\* keeps gnats, black flies, and mosquitoes out