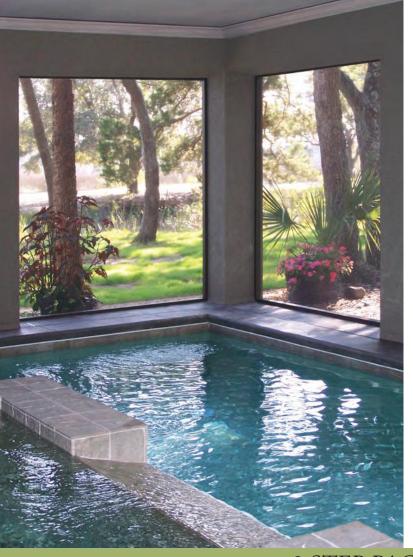

### ScreenRail

Expand your living area by bringing the outdoors inside. ScreenRail allows you to enjoy the outdoors without the insects. Featuring the option of either a structural balcony/railing system or heavy-duty kick panel system, easy to assemble sections, assembled universal door (right or left hand hinge) with heavy-duty frame, and durable flat spline to secure screen. With a Lifetime Limited Warranty and a virtually maintenance-free product, Screen Rail is a premium system designed to keep you outdoors without being "bugged" by insects.

### **FEATURES**

- Structural balcony and railing system
- Available heavy duty kick panel helps protect screen damage from feet and pets
- Easy to assemble 4', 6' and 8' sections
- Assembled universal door (right or left hand hinge) with heavy duty frame
- Certified PCI 4000 A-2 (AAMA 2604) compliant powder coating
- Durable flat spline secures screen
- Different size screen material\* keeps gnats, black flies, and mosquitoes out