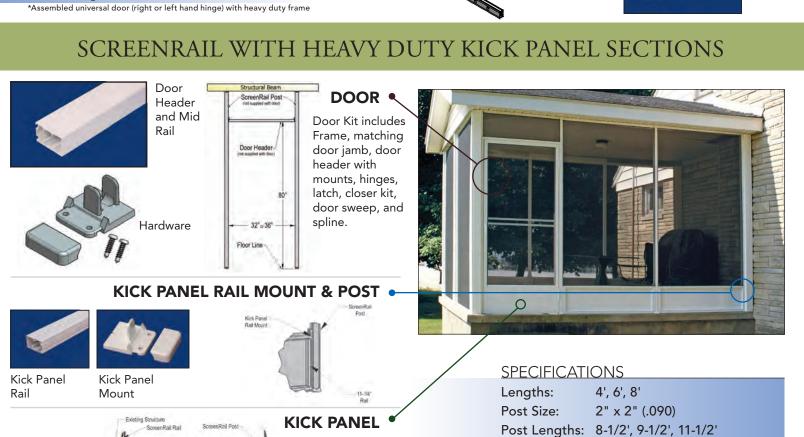

### ScreenRail

Expand your living area by bringing the outdoors inside. ScreenRail allows you to enjoy the outdoors without the insects. Featuring the option of either a structural balcony/railing system or heavy-duty kick panel system, easy to assemble sections, assembled universal door (right or left hand hinge) with heavy-duty frame, and durable flat spline to secure screen. With a Lifetime Limited Warranty and a virtually maintenance-free product, Screen Rail is a premium system designed to keep you outdoors without being "bugged" by insects.

### **FEATURES**

- Structural balcony and railing system
- Available heavy duty kick panel helps protect screen damage from feet and pets
- Easy to assemble 4', 6' and 8' sections
- Assembled universal door (right or left hand hinge) with heavy duty frame
- Certified PCI 4000 A-2 (AAMA 2604) compliant powder coating
- Durable flat spline secures screen
- Different size screen material\* keeps gnats, black flies, and mosquitoes out

32", 36"

80"

8-1/2', 9-1/2', 11-1/2'

Post Size:

Post Lengths:

Door\* Widths:

Door\* Height:

Door\* Widths: 32", 36"

\*Assembled universal door (right or left hand hinge) with heavy duty frame

Door\* Height: 80"