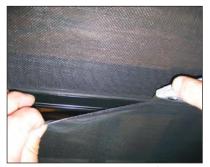

#### SCREENRAIL SCREEN INSTALLATION\*

Screen & flat spine inserted into angled screen retention groove to insure tighter fit

Spline rollers used to fit screen & spline into groove

Screen is trimmed

ScreenRail cover snaps into frame rail Color shown: Satin Black

\*Screen material not supplied by DSI