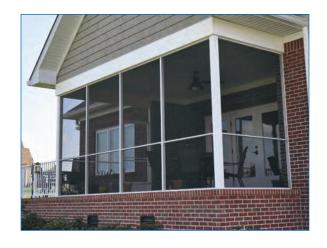

### ScreenRail

Expand your living area by bringing the outdoors inside. ScreenRail allows you to enjoy the outdoors without the insects. Featuring the option of either a structural balcony/railing system or heavy-duty kick panel system, easy to assemble sections, assembled universal door (right or left hand hinge) with heavy-duty frame, and durable flat spline to secure screen. With a Lifetime Limited Warranty and a virtually maintenance-free product, Screen Rail is a premium system designed to keep you outdoors without being "bugged" by insects.

### **FEATURES**

- Structural balcony and railing system
- Available heavy duty kick panel helps protect screen damage from feet and pets
- Easy to assemble 4', 6' and 8' sections
- Assembled universal door (right or left hand hinge) with heavy duty frame
- Certified PCI 4000 A-2 (AAMA 2604) compliant powder coating
- Durable flat spline secures screen
- Different size screen material\* keeps gnats, black flies, and mosquitoes out