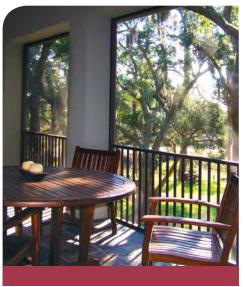

### ScreenRail

Expand your living area by bringing the outdoors inside. ScreenRail allows you to enjoy the outdoors without the insects. Featuring the option of either a structural balcony/railing system or heavy-duty kick panel system, easy to assemble sections, assembled universal door (right or left hand hinge) with heavy-duty frame, and durable flat spline to secure screen. With a Lifetime Limited Warranty and a virtually maintenance-free product, Screen Rail is a premium system designed to keep you outdoors without being "bugged" by insects.

### **FEATURES**

- Structural balcony and railing system
- Available heavy duty kick panel helps protect screen damage from feet and pets
- Easy to assemble 4', 6' and 8' sections
- Assembled universal door (right or left hand hinge) with heavy duty frame
- Certified PCI 4000 A-2 (AAMA 2604) compliant powder coating
- Durable flat spline secures screen
- Different size screen material\* keeps gnats, black flies, and mosquitoes out