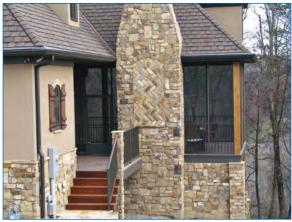

### ScreenRail

Expand your living area by bringing the outdoors inside. ScreenRail allows you to enjoy the outdoors without the insects. Featuring the option of either a structural balcony/railing system or heavy-duty kick panel system, easy to assemble sections, assembled universal door (right or left hand hinge) with heavy-duty frame, and durable flat spline to secure screen. With a Lifetime Limited Warranty and a virtually maintenance-free product, Screen Rail is a premium system designed to keep you outdoors without being "bugged" by insects.

### **FEATURES**

- Structural balcony and railing system
- Available heavy duty kick panel helps protect screen damage from feet and pets
- Easy to assemble 4', 6' and 8' sections
- Assembled universal door (right or left hand hinge) with heavy duty frame
- Certified PCI 4000 A-2 (AAMA 2604) compliant powder coating
- Durable flat spline secures screen
- Different size screen material\* keeps gnats, black flies, and mosquitoes out