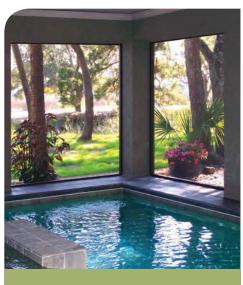

### ScreenRail

Expand your living area by bringing the outdoors inside. ScreenRail allows you to enjoy the outdoors without the insects. Featuring the option of either a structural balcony/railing system or heavy-duty kick panel system, easy to assemble sections, assembled universal door (right or left hand hinge) with heavy-duty frame, and durable flat spline to secure screen. With a Lifetime Limited Warranty and a virtually maintenance-free product, Screen Rail is a premium system designed to keep you outdoors without being "bugged" by insects.

### **FEATURES**

- Structural balcony and railing system
- Available heavy duty kick panel helps protect screen damage from feet and pets
- Easy to assemble 4', 6' and 8' sections
- Assembled universal door (right or left hand hinge) with heavy duty frame
- Certified PCI 4000 A-2 (AAMA 2604) compliant powder coating
- Durable flat spline secures screen
- Different size screen material\* keeps gnats, black flies, and mosquitoes out