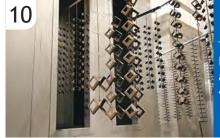

ScreenRail
Designed to Keep You Outdoors

CLEAN: City water rinse CLEANER: Recycling reverse osmosis water rinse CLEANTEST: Pure reverse osmosis water rinse SEALER: Dried-in-place aluminum sealer

A 200 MPH air blast removes water drops from the pre-treated aluminum. A convection oven completes the dry-off process.

Powder is applied with 18 automated and 2 manual spray guns. Compressed process air is dried to -35°F Dew Point for superior adhesion.

The powder coating is then bonded and adhered to the aluminum sub-straight in a 400 degree cure stage.

The powder coating application booth produces zero VOC emissions. Powder is stored and applied in a climate controlled positive pressure environmental room. Ten pre-treat system titration checks twice per shift maintain system parameters and ten QC checks are completed every hour on product coming off the powder-coating line. Parts are not touched by human hands during the pre-treat, dry-off, application and cure process to maintain ultimate cleanliness of powder-coated parts.