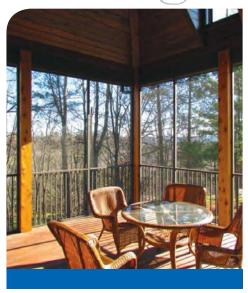

### ScreenRail

Expand your living area by bringing the outdoors inside. ScreenRail allows you to enjoy the outdoors without the insects. Featuring the option of either a structural balcony/railing system or heavy-duty kick panel system, easy to assemble sections, assembled universal door (right or left hand hinge) with heavy-duty frame, and durable flat spline to secure screen. With a Lifetime Limited Warranty and a virtually maintenance-free product, Screen Rail is a premium system designed to keep you outdoors without being "bugged" by insects.

### **FEATURES**

- Structural balcony and railing system
- Available heavy duty kick panel helps protect screen damage from feet and pets
- Easy to assemble 4', 6' and 8' sections
- Assembled universal door (right or left hand hinge) with heavy duty frame
- Certified PCI 4000 A-2 (AAMA 2604) compliant powder coating
- Durable flat spline secures screen
- Different size screen material\* keeps gnats, black flies, and mosquitoes out