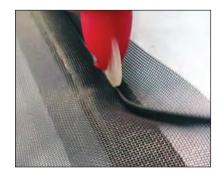

#### SCREENRAIL SCREEN INSTALLATION\*

Screen & flat spine inserted into angled screen retention groove to insure tighter fit

Spline rollers used to fit screen & spline into groove

Screen is trimmed

ScreenRail cover snaps into frame rail Color shown: Satin Black

\*Screen material not supplied by DSI