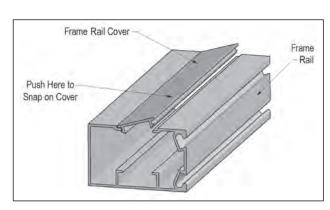

#### SCREENRAIL SCREEN INSTALLATION\*

Screen & flat spine inserted into angled screen retention groove to insure tighter fit

Spline rollers used to fit screen & spline into groove

Screen is trimmed

ScreenRail cover snaps into frame rail Color shown: Satin Black