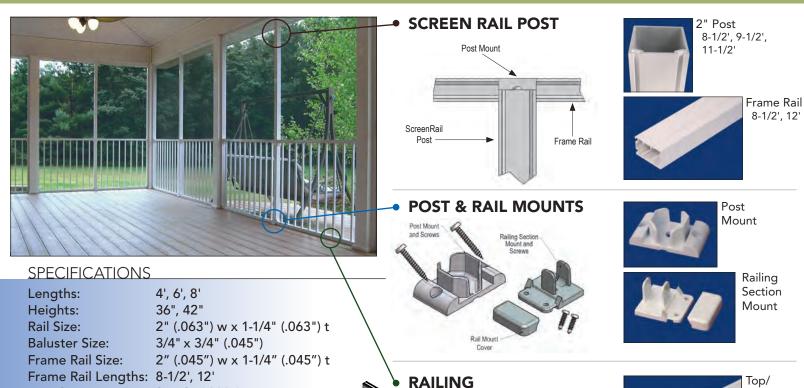

#### SCREENRAIL WITH STRUCTURAL RAILING

**Bottom** 

Rail

2" x 2" (.090")

el Rail Mount and Cov

Kick Pane

Bottom Rail

Top Rail

32", 36"

80"

8-1/2', 9-1/2', 11-1/2'

Post Size:

Post Lengths:

Door\* Widths:

Door\* Height:

Door\* Widths: 32", 36"

\*Assembled universal door (right or left hand hinge) with heavy duty frame

Door\* Height: 80"