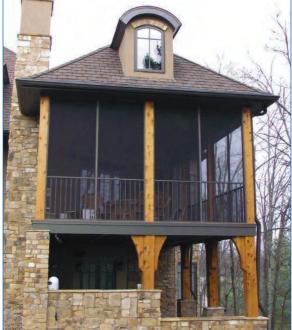

### ScreenRail

Expand your living area by bringing the outdoors inside. ScreenRail allows you to enjoy the outdoors without the insects. Featuring the option of either a structural balcony/railing system or heavy-duty kick panel system, easy to assemble sections, assembled universal door (right or left hand hinge) with heavy-duty frame, and durable flat spline to secure screen. With a Lifetime Limited Warranty and a virtually maintenance-free product, Screen Rail is a premium system designed to keep you outdoors without being "bugged" by insects.

### **FEATURES**

- Structural balcony and railing system
- Available heavy duty kick panel helps protect screen damage from feet and pets
- Easy to assemble 4', 6' and 8' sections
- Assembled universal door (right or left hand hinge) with heavy duty frame
- Certified PCI 4000 A-2 (AAMA 2604) compliant powder coating
- Durable flat spline secures screen
- Different size screen material\* keeps gnats, black flies, and mosquitoes out