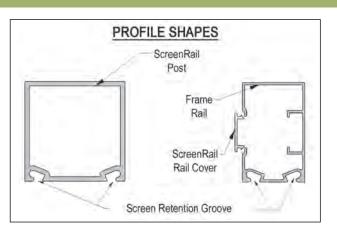

#### SCREENRAIL WITH STRUCTURAL RAILING

**Bottom** 

Rail

2" x 2" (.090")

el Rail Mount and Cov

Kick Pane

Bottom Rail

Top Rail