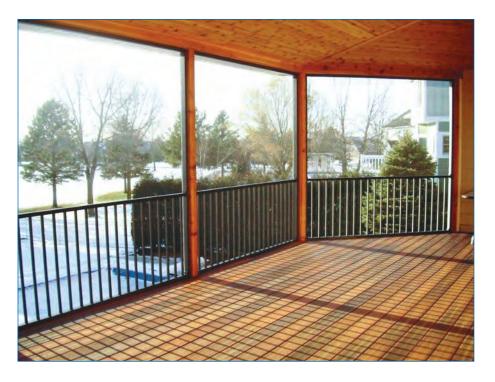

### ScreenRail

Expand your living area by bringing the outdoors inside. ScreenRail allows you to enjoy the outdoors without the insects. Featuring the option of either a structural balcony/railing system or heavy-duty kick panel system, easy to assemble sections, assembled universal door (right or left hand hinge) with heavy-duty frame, and durable flat spline to secure screen. With a Lifetime Limited Warranty and a virtually maintenance-free product, Screen Rail is a premium system designed to keep you outdoors without being "bugged" by insects.

### **FEATURES**

- Structural balcony and railing system
- Available heavy duty kick panel helps protect screen damage from feet and pets
- Easy to assemble 4', 6' and 8' sections
- Assembled universal door (right or left hand hinge) with heavy duty frame
- Certified PCI 4000 A-2 (AAMA 2604) compliant powder coating
- Durable flat spline secures screen
- Different size screen material\* keeps gnats, black flies, and mosquitoes out