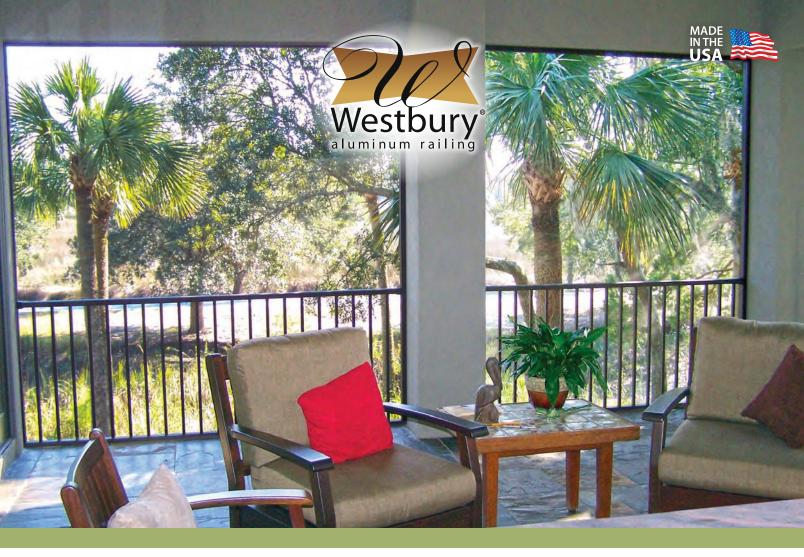

### ScreenRail

Expand your living area by bringing the outdoors inside. ScreenRail allows you to enjoy the outdoors without the insects. Featuring the option of either a structural balcony/railing system or heavy-duty kick panel system, easy to assemble sections, assembled universal door (right or left hand hinge) with heavy-duty frame, and durable flat spline to secure screen. With a Lifetime Limited Warranty and a virtually maintenance-free product, Screen Rail is a premium system designed to keep you outdoors without being "bugged" by insects.

### **FEATURES**

- Structural balcony and railing system
- Available heavy duty kick panel helps protect screen damage from feet and pets
- Easy to assemble 4', 6' and 8' sections
- Assembled universal door (right or left hand hinge) with heavy duty frame
- Certified PCI 4000 A-2 (AAMA 2604) compliant powder coating
- Durable flat spline secures screen
- Different size screen material\* keeps gnats, black flies, and mosquitoes out