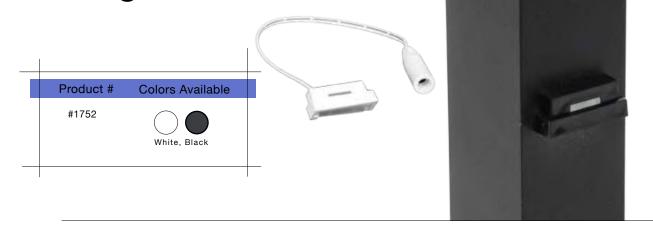

Ornamental Low Voltage Side Light

Low Voltage LED Under Rail Strip Light & U Channel

| Sizes                   | Product #                                          | Colors Available |
|-------------------------|----------------------------------------------------|------------------|
| • 68"<br>• 92"<br>• 72" | #1686 (Light)<br>#1687 (Light)<br>#1738B (Channel) |                  |
| • 96"<br>• 68"          | #1739B (Channel)<br>#1693 (Channel)                | White, Black     |
| • 92"                   | #1694 (Channel)                                    |                  |