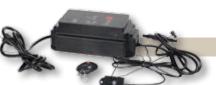

12 Volt/50 Watt Power Supply w/ Photo Eye, Timer & Remote

Will power approximately a maximum of 65 lights Turns on/off by either solar sensor, timer or remote

#1590

Unlike most manufacturers of lighting products, LMT has in house electrical engineers that engineer, design, test and add customer support on all lighting products. All LMT products are proudly designed and assembled in the USA.