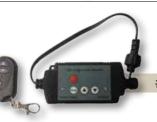

#1628

#1629

9' Low Voltage LED Harness

Dimmer for 12 Watt LED Low Voltage Power Supply with Remote

#1669

#1589

12 Volt/12 Watt Power Supply w/ Photo Eye

Will power approximately a maximum of 16 lights