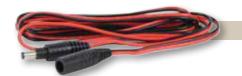

#1628

#1629

9' Low Voltage LED Harness

Dimmer for 12 Watt LED Low Voltage Power Supply with Remote

#1669

#1589

12 Volt/12 Watt Power Supply w/ Photo Eye

Will power approximately a maximum of 16 lights