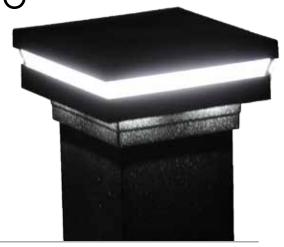

Ornamental Low Voltage

Post Cap Light

| Sizes  | Product # | Colors Available             |
|--------|-----------|------------------------------|
| • 2"   | #1748     |                              |
| • 2.5" | #1749     |                              |
| • 3"   | #1750     | White, Black                 |
| • 3.5" | #1751     | Other finishes available in: |
| • 4"   | #1777     |                              |