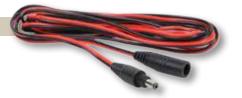

## 2 Output Splitter Low Voltage LED

#1631

5 Output Splitter Low Voltage LED

2' Low Voltage LED Harness

#1626

#1627

5' Low Voltage LED Harness

7' Low Voltage LED Harness

#1628

#1629

9' Low Voltage LED Harness

Dimmer for 12 Watt LED Low Voltage Power Supply with Remote

#1669

#1589

12 Volt/12 Watt Power Supply w/ Photo Eye

Will power approximately a maximum of 16 lights