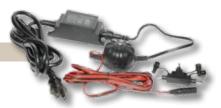

#1628

#1629

9' Low Voltage LED Harness

Dimmer for 12 Watt LED Low Voltage Power Supply with Remote

#1669

#1589

12 Volt/12 Watt Power Supply w/ Photo Eye

Will power approximately a maximum of 16 lights