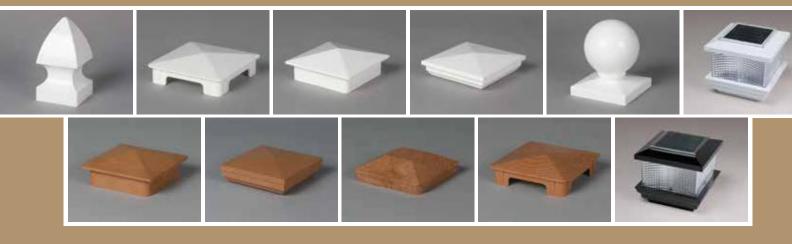

## Distinctive details.

Bufftech extruded fence gives you many distinctive options from fence swoops, curves and accents to PVC post caps, decorative and solar post caps. Please refer to the Bufftech Full Line brochure for the entire selection of colors and sizes.