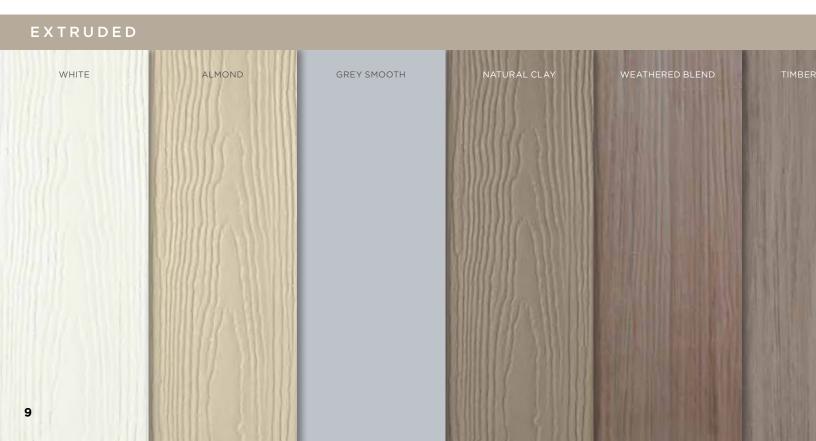

## 22 Long lasting colors.

With it's proprietary shades and stain blends, CertainTeed is the leader in color. Choose from subtle tones, deep tones and rich blends—many colors with the highest color fade protection available anywhere.

## Innovative textures.

Our TrueTexture<sup>™</sup> finish is molded from real wood and stone to deliver the most authentic look available today. Bufftech's realistic woodgrain textures and rich shades replicate the look of natural wood without the maintenance. Bufftech's innovative alternative to traditional masonry walls won't crumble, peel, chip or crack due to settlement, or stain like traditional walls.