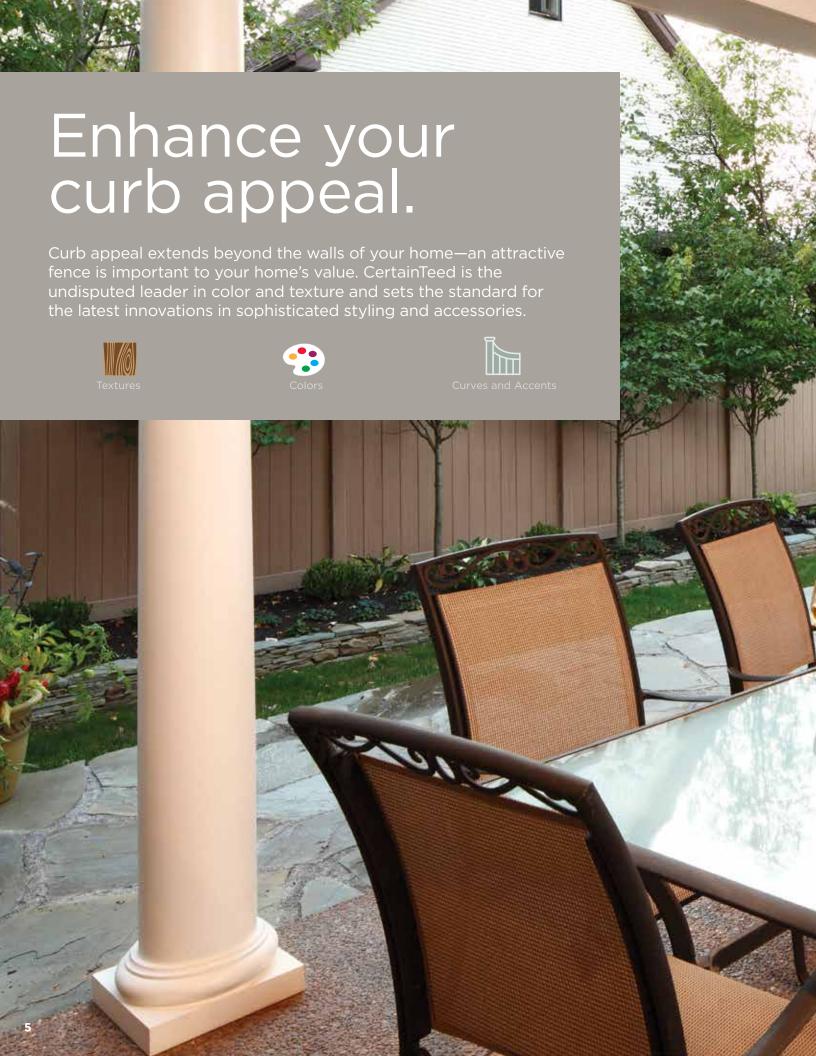

## Distinctive details.

Bufftech extruded fence gives you many distinctive options from fence swoops, curves and accents to PVC post caps, decorative and solar post caps. Please refer to the Bufftech Full Line brochure for the entire selection of colors and sizes.

For homeowners who want privacy with a touch of style, Chesterfield extruded privacy fence offers four decorative accents.