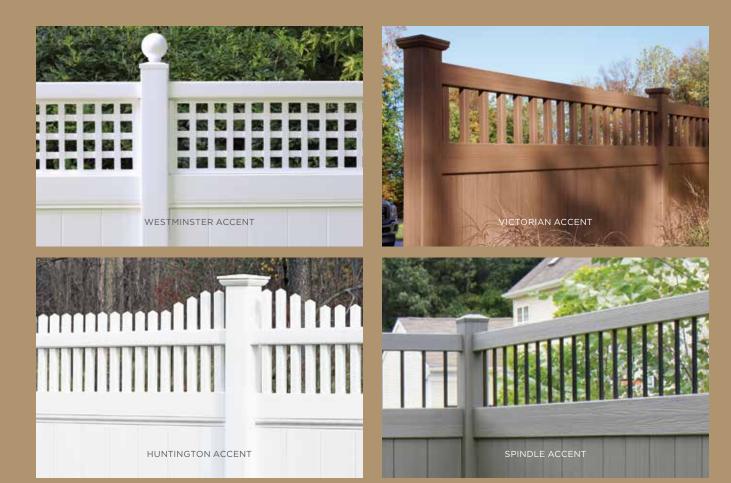

## Distinctive details.

Bufftech extruded fence gives you many distinctive options from fence swoops, curves and accents to PVC post caps, decorative and solar post caps. Please refer to the Bufftech Full Line brochure for the entire selection of colors and sizes.

For homeowners who want privacy with a touch of style, Chesterfield extruded privacy fence offers four decorative accents.