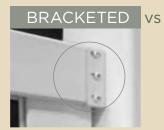

Brackets are visible and more vulnerable to the elements.

Routed posts allow clean and concealed connections.

### Concealed fasteners

All Bufftech extruded fence systems feature concealed fasteners for a sleek, clean finish. Panels are installed without unsightly brackets, screws or glue that can compromise the safety and security of the fence.