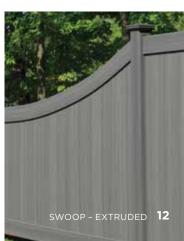

## Distinctive details.

Bufftech extruded fence gives you many distinctive options from fence swoops, curves and accents to PVC post caps, decorative and solar post caps. Please refer to the Bufftech Full Line brochure for the entire selection of colors and sizes.

For homeowners who want privacy with a touch of style, Chesterfield extruded privacy fence offers four decorative accents.