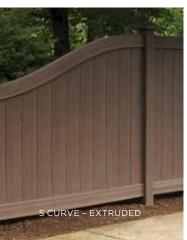

## Distinctive details.

Bufftech extruded fence gives you many distinctive options from fence swoops, curves and accents to PVC post caps, decorative and solar post caps. Please refer to the Bufftech Full Line brochure for the entire selection of colors and sizes.

For homeowners who want privacy with a touch of style, Chesterfield extruded privacy fence offers four decorative accents.