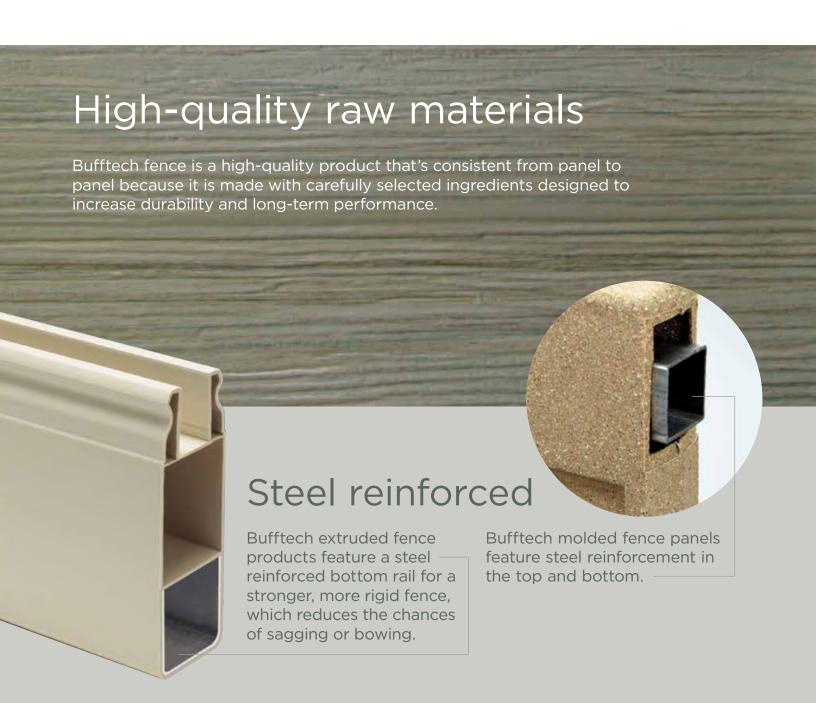

# Extraordinary quality and performance.

A fence is one of the largest investments you'll make to enhance the beauty and value of your home. While you may find a less expensive option, consider what you're really getting for your money. Take a closer look at what sets Bufftech\* apart from other fences.

### Heavyweight pickets

Bufftech's extruded heavyweight pickets provide superior impact strength and resist the warping and oil canning found in flat panel fence. For added rigidity, each privacy picket fits together with a tongue and groove connection.

#### Routed rails and posts

Bufftech extruded fence systems feature precision-routed rails for safe, secure picket attachment and easy assembly. Bufftech's routed fence posts provide a secure connection that allows for thermal expansion season after season.

### Concealed fasteners

All Bufftech extruded fence systems feature concealed fasteners for a sleek, clean finish. Panels are installed without unsightly brackets, screws or glue that can compromise the safety and security of the fence.