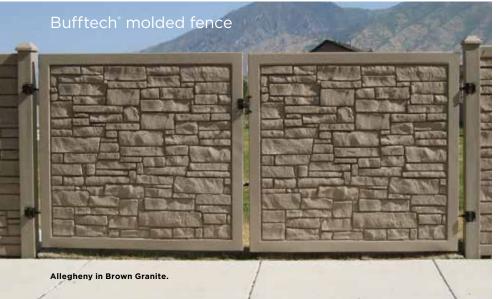

# The best gates in the industry.

Bufftech privacy extruded fence gates are built to last, so you can rest assured your fence will endure whatever life throws at it.

**Aluminum post insert** for added durability.

Gates tested to withstand 300 lb. loads.

Bufftech molded Sherwood™ and Allegheny™ gates have an **internal frame of galvanized steel**.

Each gate comes complete with two self-closing hinges, a latch, and a striker rod.