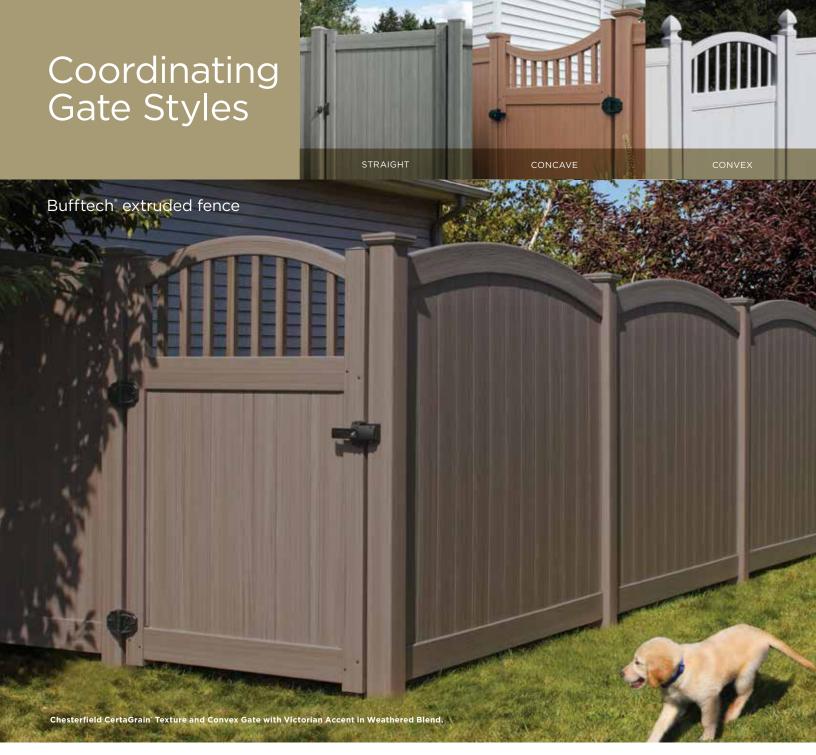

## Distinctive details.

Bufftech extruded fence gives you many distinctive options from fence swoops, curves and accents to PVC post caps, decorative and solar post caps. Please refer to the Bufftech Full Line brochure for the entire selection of colors and sizes.

For homeowners who want privacy with a touch of style, Chesterfield extruded privacy fence offers four decorative accents.