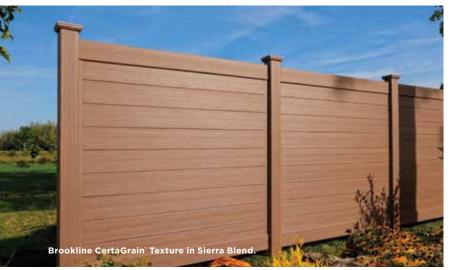

## Innovative textures.

Our TrueTexture<sup>™</sup> finish is molded from real wood and stone to deliver the most authentic look available today. Bufftech's realistic woodgrain textures and rich shades replicate the look of natural wood without the maintenance. Bufftech's innovative alternative to traditional masonry walls won't crumble, peel, chip or crack due to settlement, or stain like traditional walls.