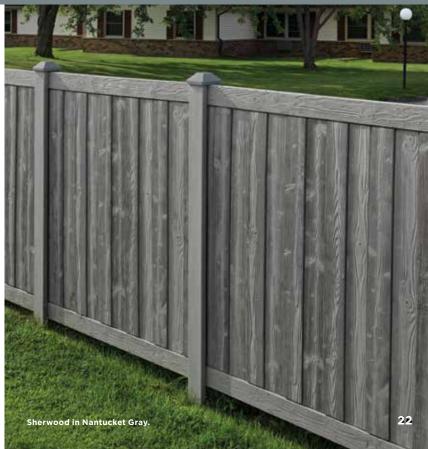

## 22 Long lasting colors.

With it's proprietary shades and stain blends, CertainTeed is the leader in color. Choose from subtle tones, deep tones and rich blends—many colors with the highest color fade protection available anywhere.

## Innovative textures.

Our TrueTexture<sup>™</sup> finish is molded from real wood and stone to deliver the most authentic look available today. Bufftech's realistic woodgrain textures and rich shades replicate the look of natural wood without the maintenance. Bufftech's innovative alternative to traditional masonry walls won't crumble, peel, chip or crack due to settlement, or stain like traditional walls.

## Caps and Skirts

Bufftech molded Sherwood and Allegheny fence have matching caps and skirts.