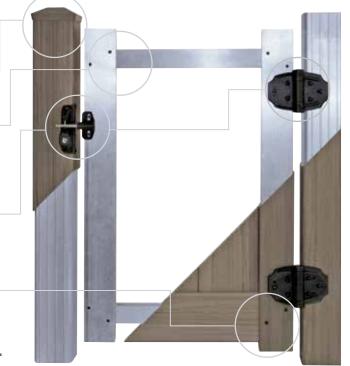

# The best gates in the industry.

Bufftech privacy extruded fence gates are built to last, so you can rest assured your fence will endure whatever life throws at it.

**Aluminum post insert** for added durability.

**Heavy-duty internal** — **aluminum frame** offers outstanding strength.

**High-quality gate hardware,** including self-closing hinges and safe, secure latches.

**Stainless steel gate fasteners** prevent corrosion.

Gates tested to withstand 300 lb. loads.

Bufftech molded Sherwood™ and Allegheny™ gates have an **internal frame of galvanized steel**.

Each gate comes complete with two self-closing hinges, a latch, and a striker rod.