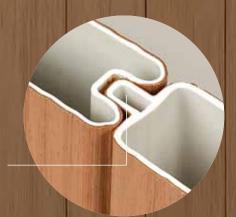

#### Routed rails and posts

Bufftech extruded fence systems feature precision-routed rails for safe, secure picket attachment and easy assembly. Bufftech's routed fence posts provide a secure connection that allows for thermal expansion season after season.

Brackets are visible and more vulnerable to the elements.

Routed posts allow clean and concealed connections.