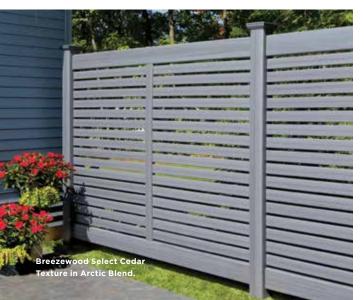

## 22 Long lasting colors.

With it's proprietary shades and stain blends, CertainTeed is the leader in color. Choose from subtle tones, deep tones and rich blends—many colors with the highest color fade protection available anywhere.

## Innovative textures.

Our TrueTexture<sup>™</sup> finish is molded from real wood and stone to deliver the most authentic look available today. Bufftech's realistic woodgrain textures and rich shades replicate the look of natural wood without the maintenance. Bufftech's innovative alternative to traditional masonry walls won't crumble, peel, chip or crack due to settlement, or stain like traditional walls.