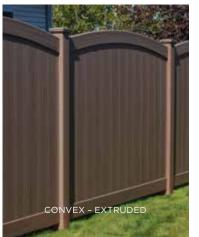

## Distinctive details.

Bufftech extruded fence gives you many distinctive options from fence swoops, curves and accents to PVC post caps, decorative and solar post caps. Please refer to the Bufftech Full Line brochure for the entire selection of colors and sizes.

For homeowners who want privacy with a touch of style, Chesterfield extruded privacy fence offers four decorative accents.