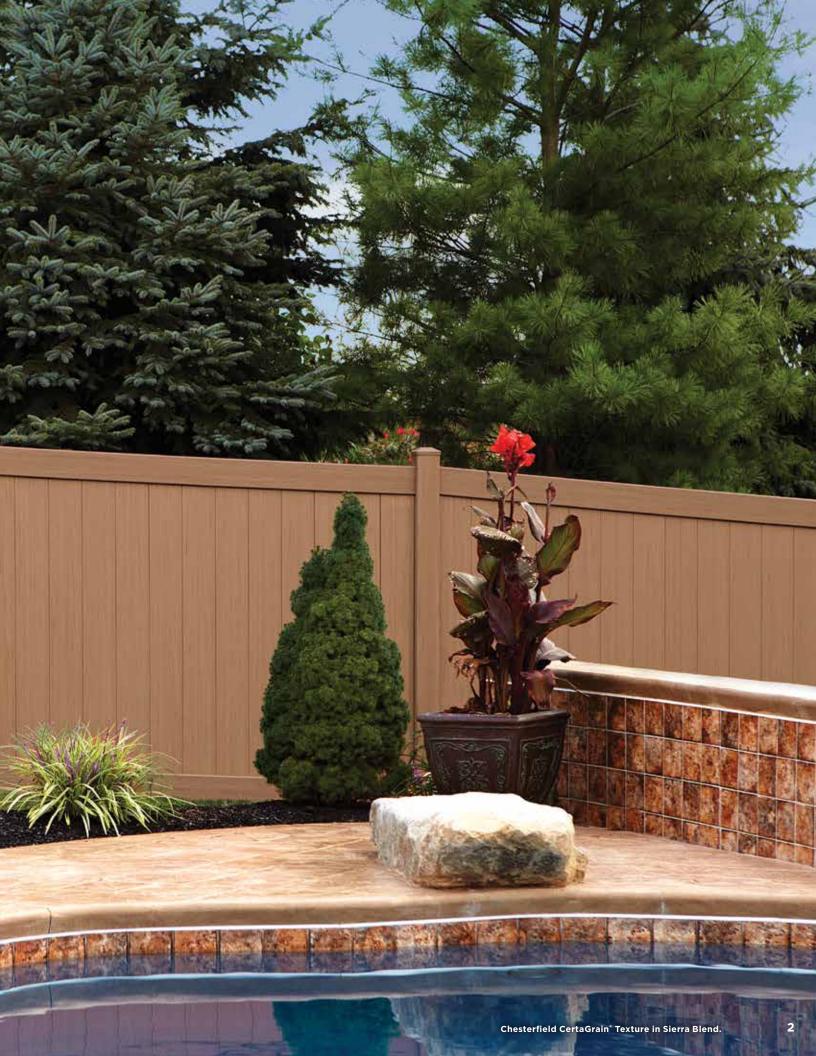

## 22 Long lasting colors.

With it's proprietary shades and stain blends, CertainTeed is the leader in color. Choose from subtle tones, deep tones and rich blends—many colors with the highest color fade protection available anywhere.

## Innovative textures.

Our TrueTexture<sup>™</sup> finish is molded from real wood and stone to deliver the most authentic look available today. Bufftech's realistic woodgrain textures and rich shades replicate the look of natural wood without the maintenance. Bufftech's innovative alternative to traditional masonry walls won't crumble, peel, chip or crack due to settlement, or stain like traditional walls.