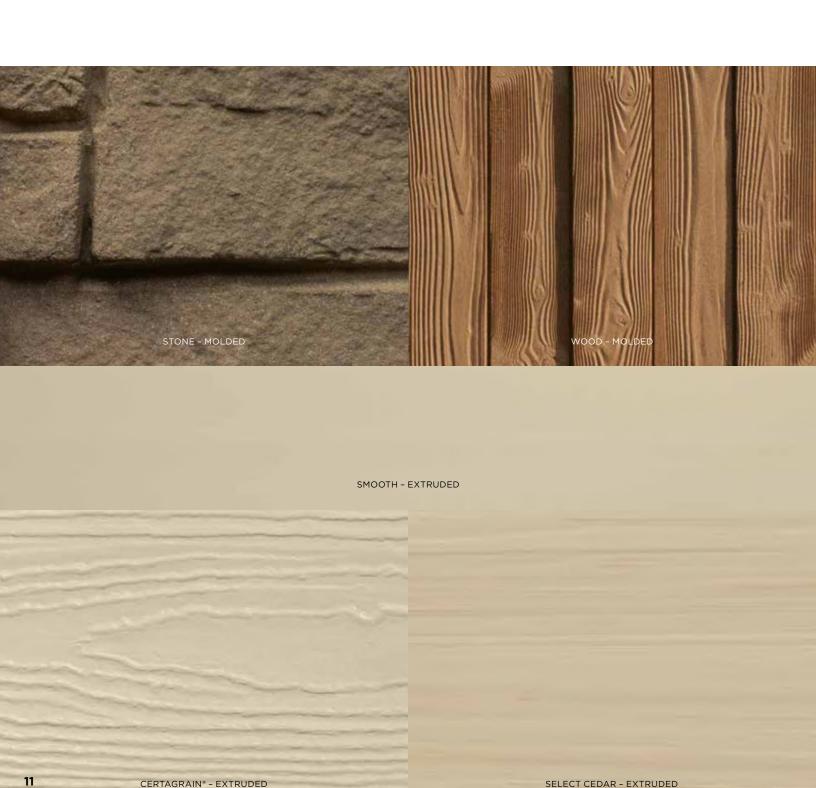

## Innovative textures.

Our TrueTexture<sup>™</sup> finish is molded from real wood and stone to deliver the most authentic look available today. Bufftech's realistic woodgrain textures and rich shades replicate the look of natural wood without the maintenance. Bufftech's innovative alternative to traditional masonry walls won't crumble, peel, chip or crack due to settlement, or stain like traditional walls.