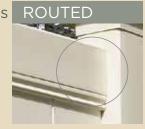

#### Routed rails and posts

Bufftech extruded fence systems feature precision-routed rails for safe, secure picket attachment and easy assembly. Bufftech's routed fence posts provide a secure connection that allows for thermal expansion season after season.

Brackets are visible and more vulnerable to the elements.

Routed posts allow clean and concealed connections.