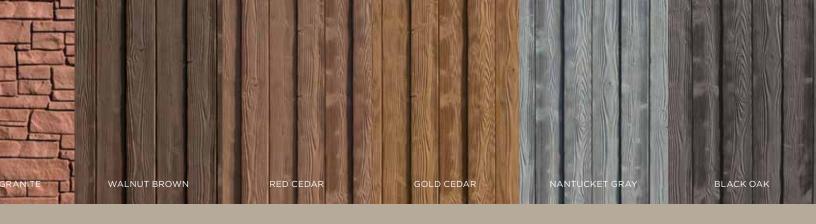

## 22 Long lasting colors.

With it's proprietary shades and stain blends, CertainTeed is the leader in color. Choose from subtle tones, deep tones and rich blends—many colors with the highest color fade protection available anywhere.

## Innovative textures.

Our TrueTexture<sup>™</sup> finish is molded from real wood and stone to deliver the most authentic look available today. Bufftech's realistic woodgrain textures and rich shades replicate the look of natural wood without the maintenance. Bufftech's innovative alternative to traditional masonry walls won't crumble, peel, chip or crack due to settlement, or stain like traditional walls.