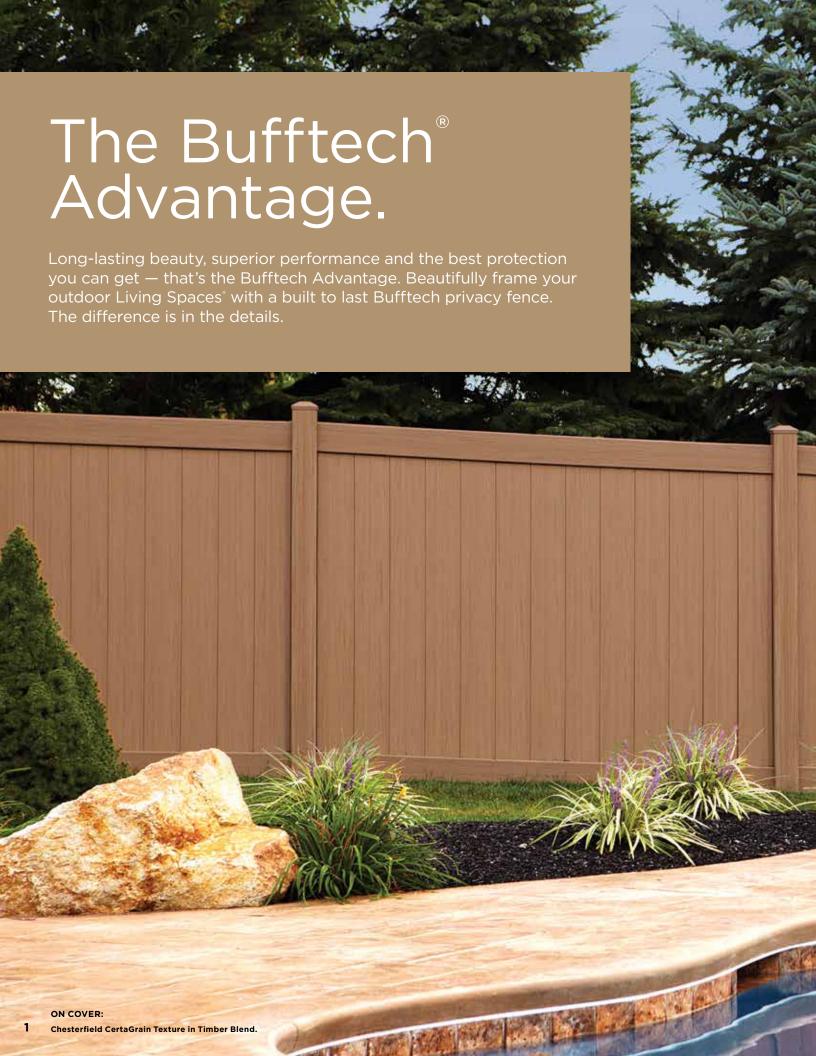

# Extraordinary quality and performance.

A fence is one of the largest investments you'll make to enhance the beauty and value of your home. While you may find a less expensive option, consider what you're really getting for your money. Take a closer look at what sets Bufftech\* apart from other fences.

### Heavyweight pickets

Bufftech's extruded heavyweight pickets provide superior impact strength and resist the warping and oil canning found in flat panel fence. For added rigidity, each privacy picket fits together with a tongue and groove connection.

#### Routed rails and posts

Bufftech extruded fence systems feature precision-routed rails for safe, secure picket attachment and easy assembly. Bufftech's routed fence posts provide a secure connection that allows for thermal expansion season after season.