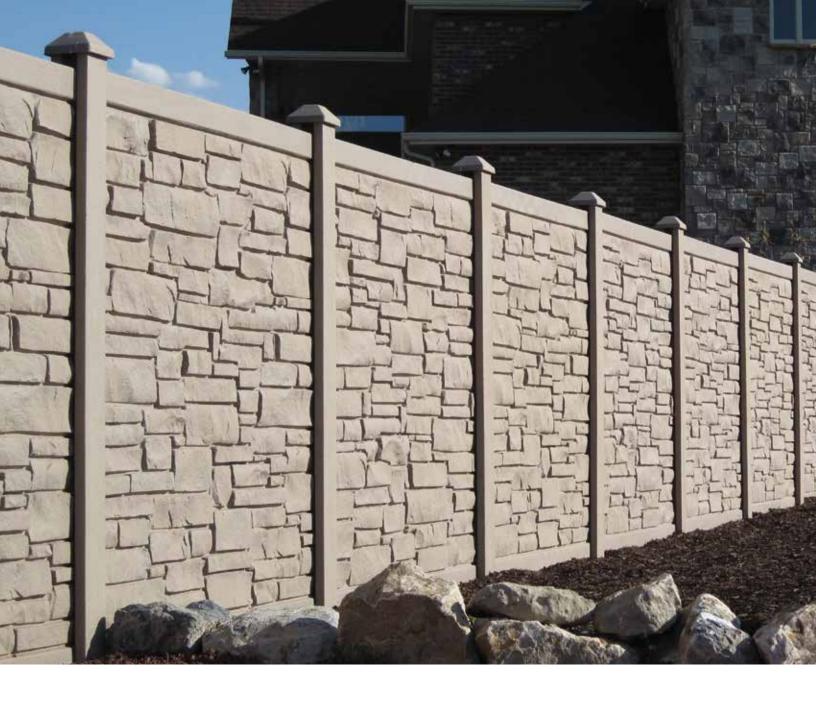

## Innovative textures.

Our TrueTexture<sup>™</sup> finish is molded from real wood and stone to deliver the most authentic look available today. Bufftech's realistic woodgrain textures and rich shades replicate the look of natural wood without the maintenance. Bufftech's innovative alternative to traditional masonry walls won't crumble, peel, chip or crack due to settlement, or stain like traditional walls.

# Extraordinary quality and performance.

A fence is one of the largest investments you'll make to enhance the beauty and value of your home. While you may find a less expensive option, consider what you're really getting for your money. Take a closer look at what sets Bufftech\* apart from other fences.