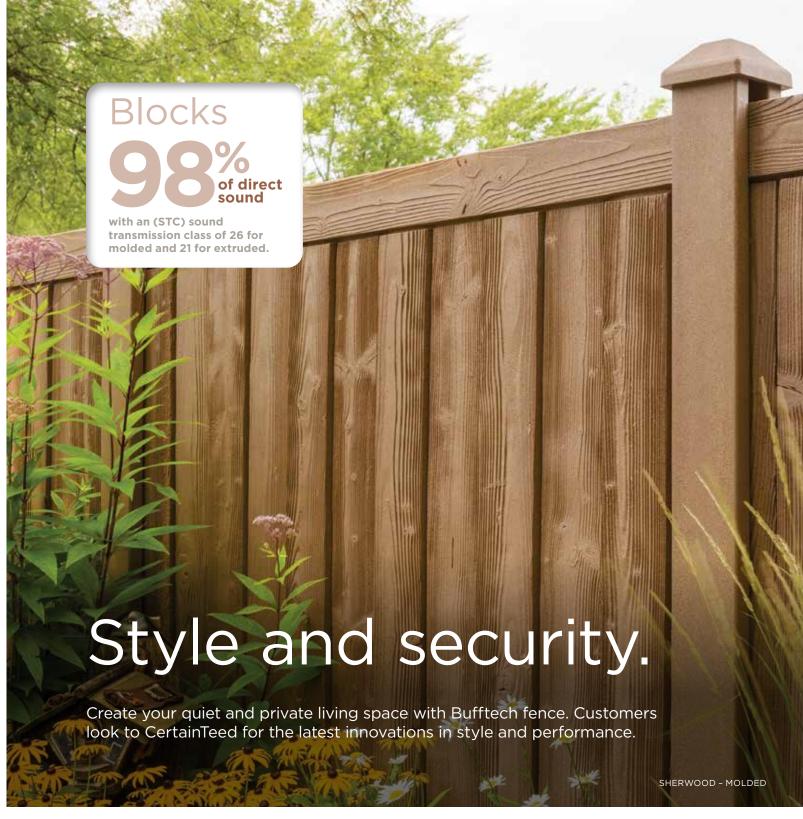

Class A rating for flame spread for Bufftech extruded fence only. This means material does not readily ignite. It is categorized as being "self-extinguishing."

Sound absorption – Blocks 98% of direct sound with an (STC) sound transmission class of 26 for molded and 21 for extruded.