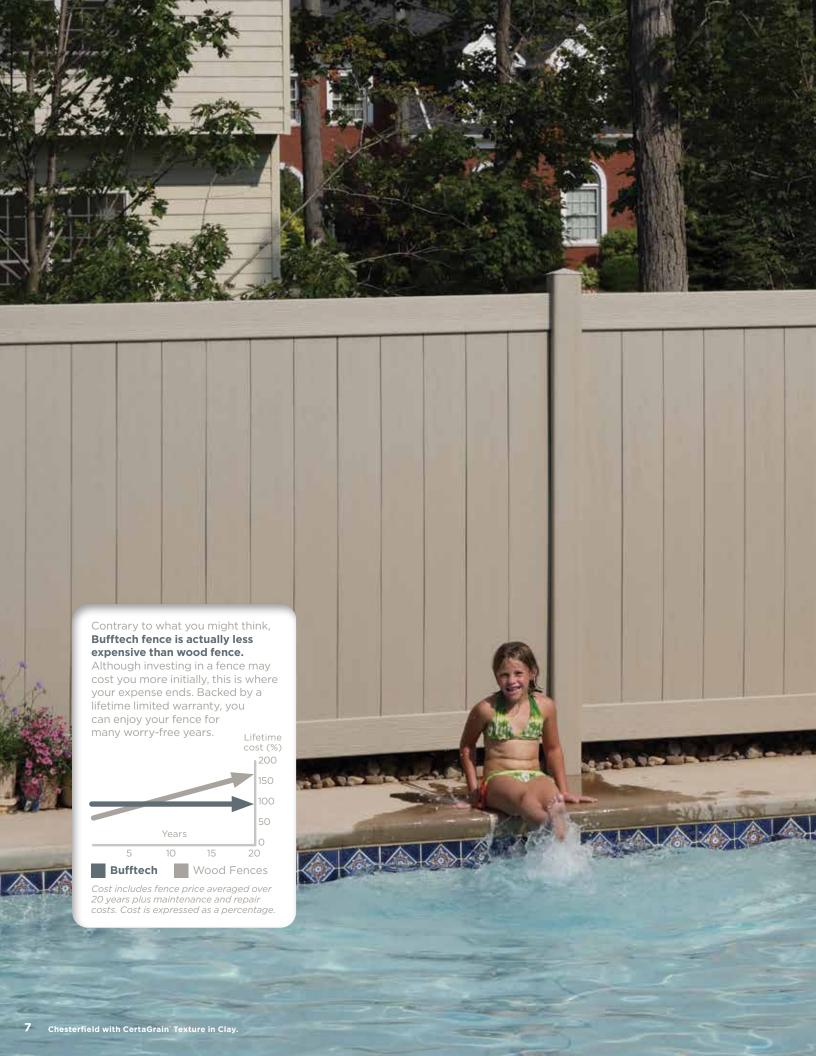

# Bufftech®

**Consumer Guide** 





















## 22 Long lasting colors.

With it's proprietary shades and stain blends, CertainTeed is the leader in color. Choose from subtle tones, deep tones and rich blends—many colors with the highest color fade protection available anywhere.





#### ColorLast fade protection



CertainTeed guarantees the performance of Bufftech's darker colors and stain blends with our proprietary ColorLast® fade protection, a state-of-the-art formulation that provides superior protection from the harsh rays of the sun.

#### Fade: less is better

Competitive vinyl fence products target the industry standard, which is 7 Hunter units of fade, and offer no fade protection. Bufftech vinyl colors are designed to change by only 1 or 2 Hunter units over the lifetime of the product, and warrants the product to n