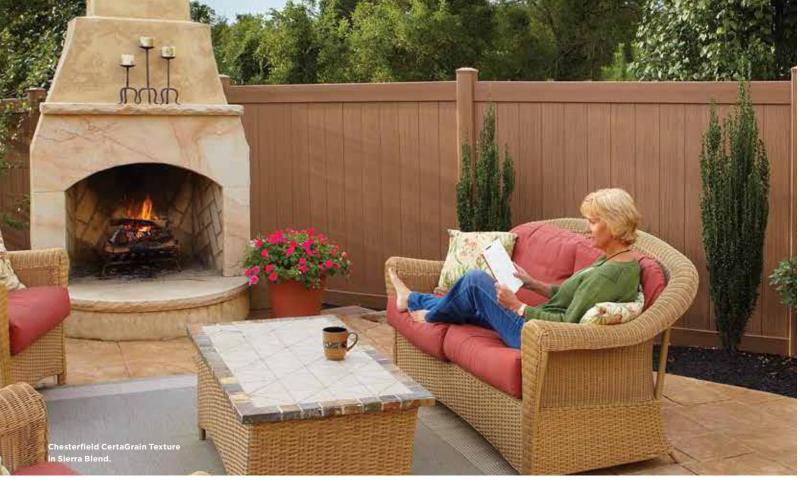

## Innovative textures.

Our TrueTexture<sup>™</sup> finish is molded from real wood and stone to deliver the most authentic look available today. Bufftech's realistic woodgrain textures and rich shades replicate the look of natural wood without the maintenance. Bufftech's innovative alternative to traditional masonry walls won't crumble, peel, chip or crack due to settlement, or stain like traditional walls.

For homeowners who want privacy with a touch of style, Chesterfield extruded privacy fence offers four decorative accents.