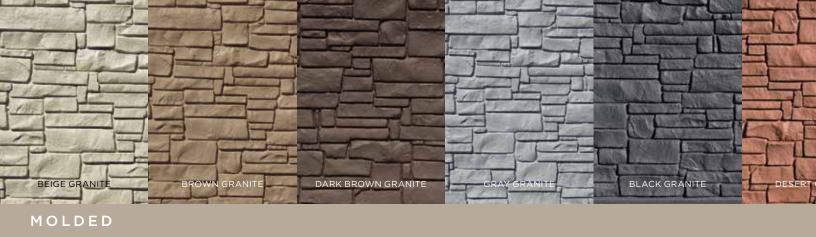

## 22 Long lasting colors.

With it's proprietary shades and stain blends, CertainTeed is the leader in color. Choose from subtle tones, deep tones and rich blends—many colors with the highest color fade protection available anywhere.

## Innovative textures.

Our TrueTexture<sup>™</sup> finish is molded from real wood and stone to deliver the most authentic look available today. Bufftech's realistic woodgrain textures and rich shades replicate the look of natural wood without the maintenance. Bufftech's innovative alternative to traditional masonry walls won't crumble, peel, chip or crack due to settlement, or stain like traditional walls.