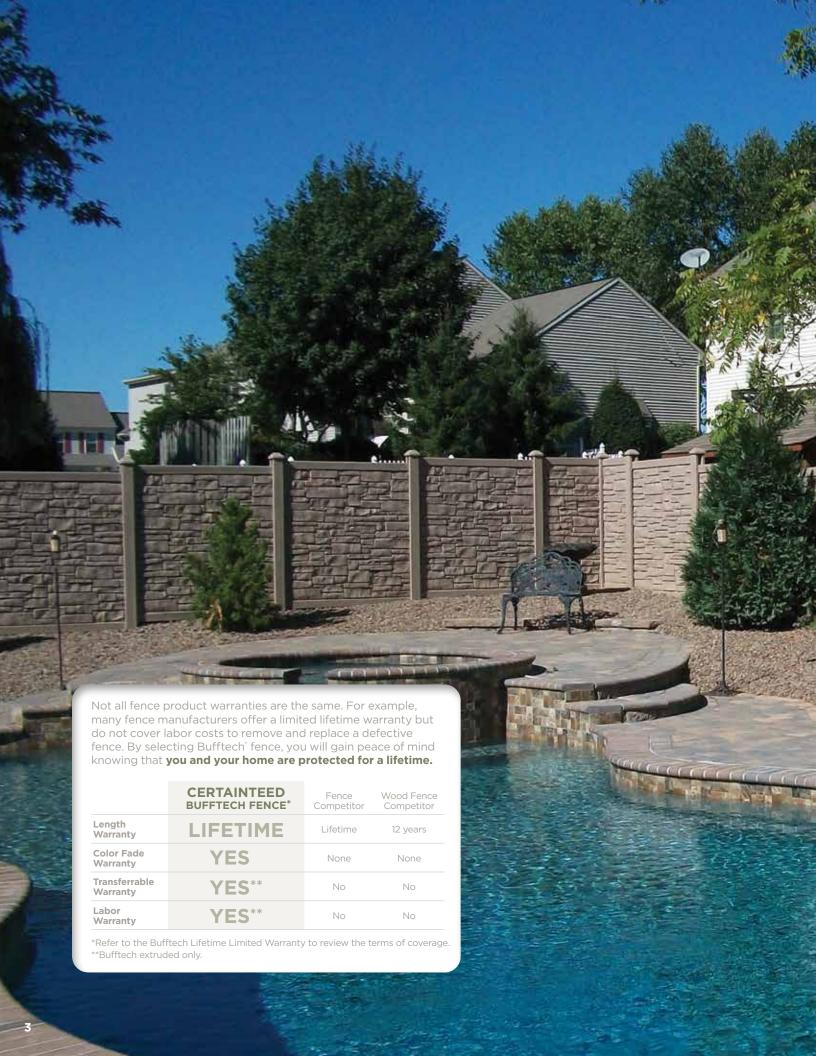

#### The best protection in the business

Excellent Warranties
CertainTeed stands behind the
Bufftech line with an exceptional
lifetime limited warranty.

Proprietary ColorLast® fade protection

Guarantees dark colors and stain blends won't fade more than 4 Hunter units. See details on page 10.

Exclusive SureStart™ protection Available for Bufftech's extruded fence, SureStart covers warranted repair and replacement costs—including labor—for the first five years after installation.

#### Engineered to exacting standards

WindZone<sup>™</sup> performance Means our fence has a dynamic wind load testing up to 115 mph.

Swimming pool application
Meets ASTM requirements and complies
with local codes for swimming pool
applications. Check with your building
code official as local codes my vary.

Class A rating for flame spread for Bufftech extruded fence only. This means material does not readily ignite. It is categorized as being "self-extinguishing."

Sound absorption – Blocks 98% of direct sound with an (STC) sound transmission class of 26 for molded and 21 for extruded.