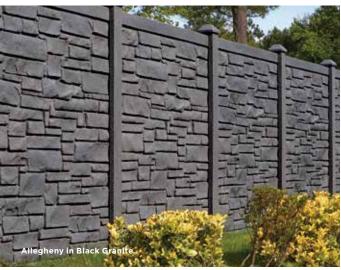

## Innovative textures.

Our TrueTexture<sup>™</sup> finish is molded from real wood and stone to deliver the most authentic look available today. Bufftech's realistic woodgrain textures and rich shades replicate the look of natural wood without the maintenance. Bufftech's innovative alternative to traditional masonry walls won't crumble, peel, chip or crack due to settlement, or stain like traditional walls.

## Caps and Skirts

Bufftech molded Sherwood and Allegheny fence have matching caps and skirts.