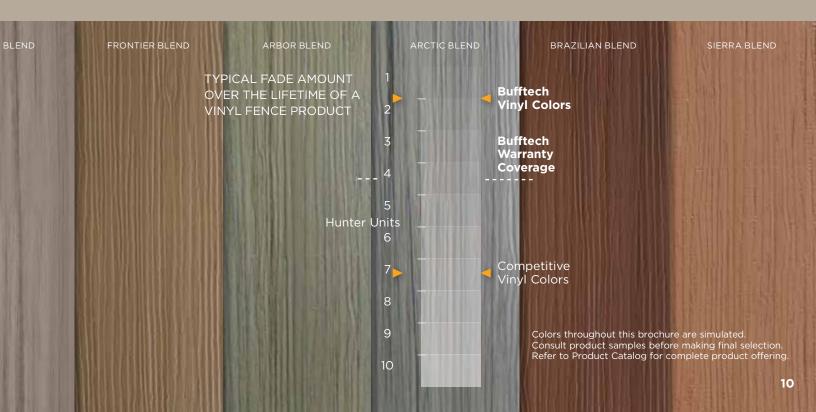

#### Fade: less is better

Competitive vinyl fence products target the industry standard, which is 7 Hunter units of fade, and offer no fade protection. Bufftech vinyl colors are designed to change by only 1 or 2 Hunter units over the lifetime of the product, and warrants the product to not fade beyond 4 Hunter units.

#### The best protection in the business

Excellent Warranties
CertainTeed stands behind the
Bufftech line with an exceptional
lifetime limited warranty.

Proprietary ColorLast® fade protection

Guarantees dark colors and stain blends won't fade more than 4 Hunter units. See details on page 10.