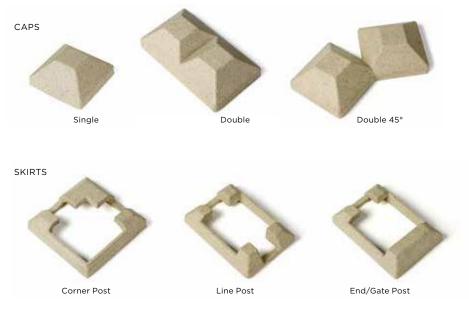

## Caps and Skirts

Bufftech molded Sherwood and Allegheny fence have matching caps and skirts.