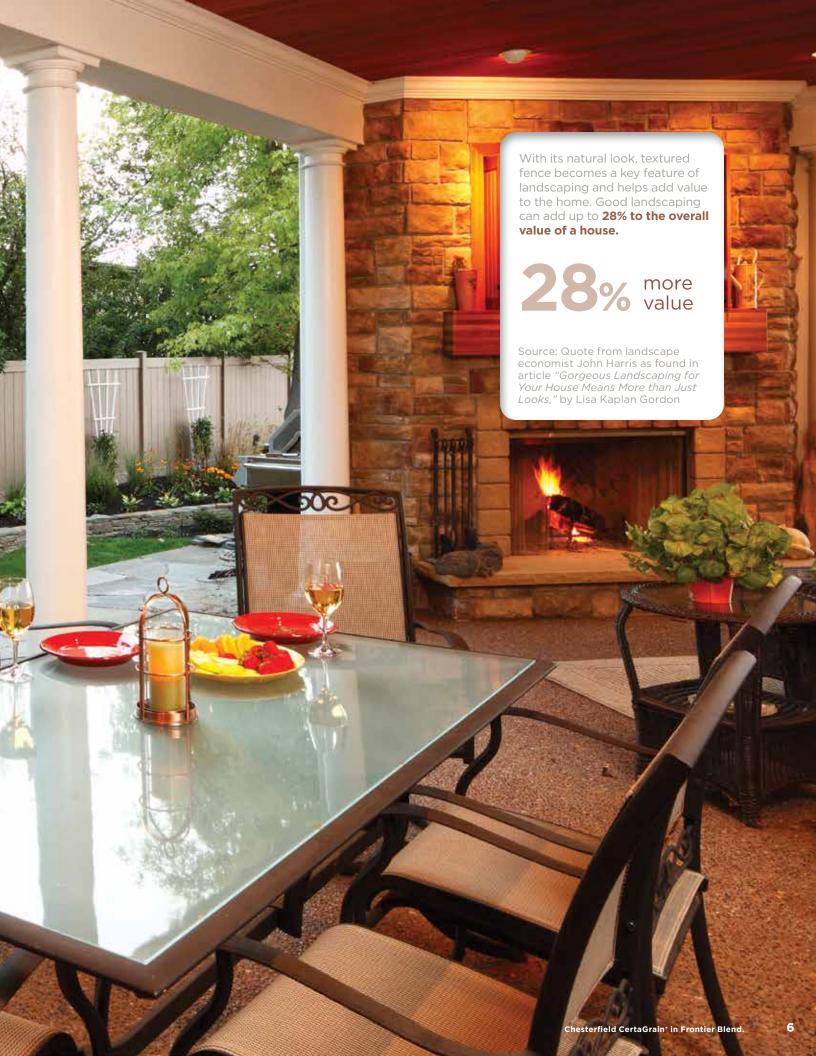

## Innovative textures.

Our TrueTexture<sup>™</sup> finish is molded from real wood and stone to deliver the most authentic look available today. Bufftech's realistic woodgrain textures and rich shades replicate the look of natural wood without the maintenance. Bufftech's innovative alternative to traditional masonry walls won't crumble, peel, chip or crack due to settlement, or stain like traditional walls.