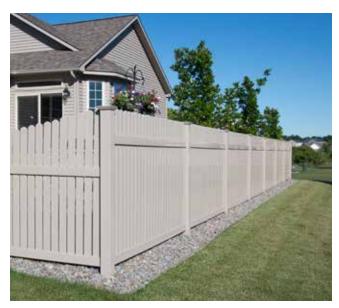

### **DECORATIVE FENCING**

to enclose swimming pools, patios, hot tubs, fish ponds, rock gardens, fountains, climbing walls, and other amenities.

### YARD FENCE

Do you want pool or yard fence without the feeling of being placed in a box?

| FENCE STYLE | HEIGHT           | POST SIZE | PICKET SIZE         | PICKET SPACING |
|-------------|------------------|-----------|---------------------|----------------|
| Cayuga      | 36",48", 60",72" | 4" & 5"   | 7/8" x 1/2"         | 3 1/16"        |
| Easton      | 36",48", 60",72" | 4" & 5"   | 7/8"x1.5" & 7/8"x6" | 1.6"           |
| Seneca      | 36",48", 60",72" | 4" & 5"   | 7/8" x 6"           | 1"             |
| Sullivan    | 36",48", 60",72" | 4" & 5"   | 7/8" x 1 1/2"       | 1 13/16"       |
| Cortland    | 36",48", 60",72" | 4" & 5"   | 7/8" x 1 1/2" x 3"  | 3"             |
| New York    | 36",48", 60",72" | 4" & 5"   | 7/8" x 3"           | 11/16"         |