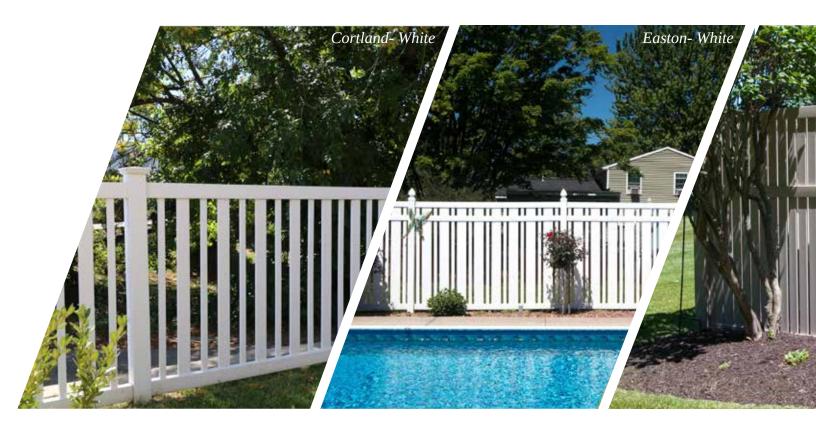

### YARD FENCE

Do you want pool or yard fence without the feeling of being placed in a box?

| FENCE STYLE | HEIGHT           | POST SIZE | PICKET SIZE         | PICKET SPACING |
|-------------|------------------|-----------|---------------------|----------------|
| Cayuga      | 36",48", 60",72" | 4" & 5"   | 7/8" x 1/2"         | 3 1/16"        |
| Easton      | 36",48", 60",72" | 4" & 5"   | 7/8"x1.5" & 7/8"x6" | 1.6"           |
| Seneca      | 36",48", 60",72" | 4" & 5"   | 7/8" x 6"           | 1"             |
| Sullivan    | 36",48", 60",72" | 4" & 5"   | 7/8" x 1 1/2"       | 1 13/16"       |
| Cortland    | 36",48", 60",72" | 4" & 5"   | 7/8" x 1 1/2" x 3"  | 3"             |
| New York    | 36",48", 60",72" | 4" & 5"   | 7/8" x 3"           | 11/16"         |