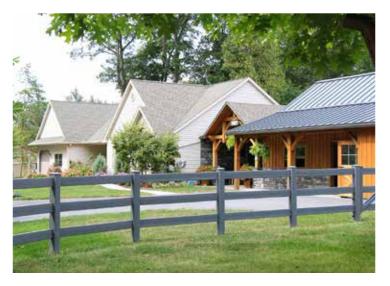

# horse VINYL RAIL FENCE

| FENCE STYLE | HEIGHTS | POST SIZE | RAIL SIZE                  | RAIL SPACING     |
|-------------|---------|-----------|----------------------------|------------------|
| 2- RAIL     | 34"     | 5"        | 1 1/2" X 5 1/2" or 2" x 6" | 10 1/2" or 10"   |
| 3- RAIL     | 48"     | 5"        | 1 1/2" X 5 1/2" or 2" x 6" | 10 1/2" or 10"   |
| 4- RAIL     | 58"     | 5"        | 1 1/2" X 5 1/2" or 2" x 6" | 8 1/4" or 7 3/4" |