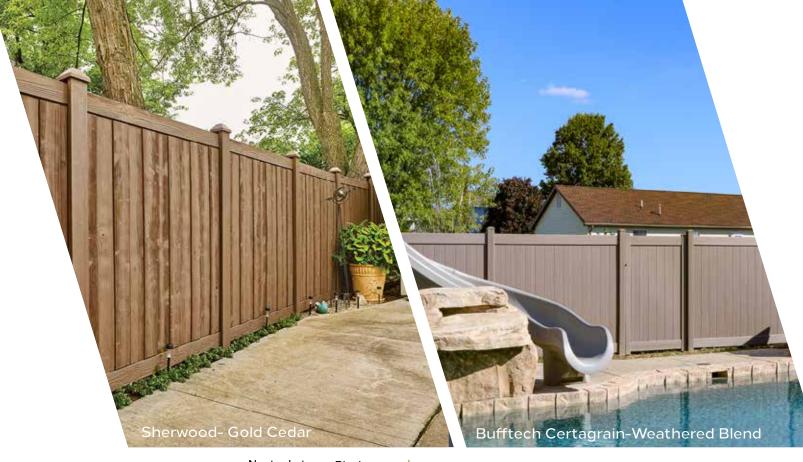

# Bufftech Certagrain

### & Molded Fence

- Bufftech's Patented design of realistic granitestone and deep-grain wood textures molded from real wood & stone.
- Available in 12 Certagrain Colors & 11 Molded Color Configurations
- Limited Lifetime Warranty