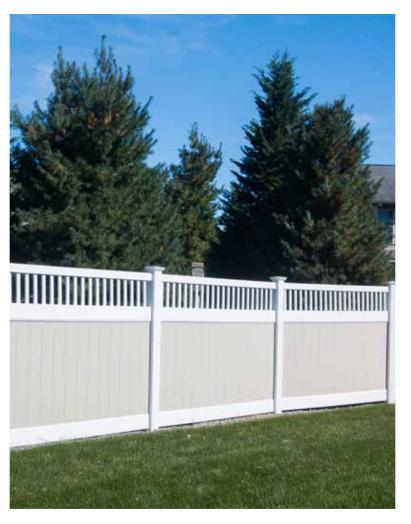

### **PICKET FENCE**

### **Classic and Traditional**

Designed for freedom of space for your pets or kids

| FENCE STYLE | HEIGHTS          | POST SIZE | PICKET SIZE             | PICKET SPACING |
|-------------|------------------|-----------|-------------------------|----------------|
| Delaware    | 36",48",54", 58" | 4"        | 7/8" x 1 1/2"           | 2"             |
| Franklin    | 36",48",54", 58" | 4"        | 1 1/2" x 1 1/2"         | 1 3/4"         |
| Clinton     | 48", 60"         | 4"        | 7/8" x 3"   7/8 x 11/2" | 3 1/2"         |