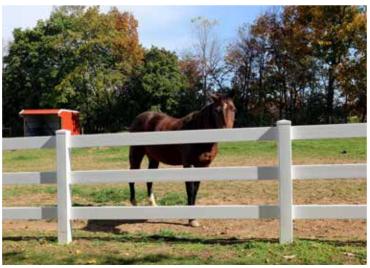

# horse VINYL RAIL FENCE

| FENCE STYLE | HEIGHTS | POST SIZE | RAIL SIZE                  | RAIL SPACING     |
|-------------|---------|-----------|----------------------------|------------------|
| 2- RAIL     | 34"     | 5"        | 1 1/2" X 5 1/2" or 2" x 6" | 10 1/2" or 10"   |
| 3- RAIL     | 48"     | 5"        | 1 1/2" X 5 1/2" or 2" x 6" | 10 1/2" or 10"   |
| 4- RAIL     | 58"     | 5"        | 1 1/2" X 5 1/2" or 2" x 6" | 8 1/4" or 7 3/4" |