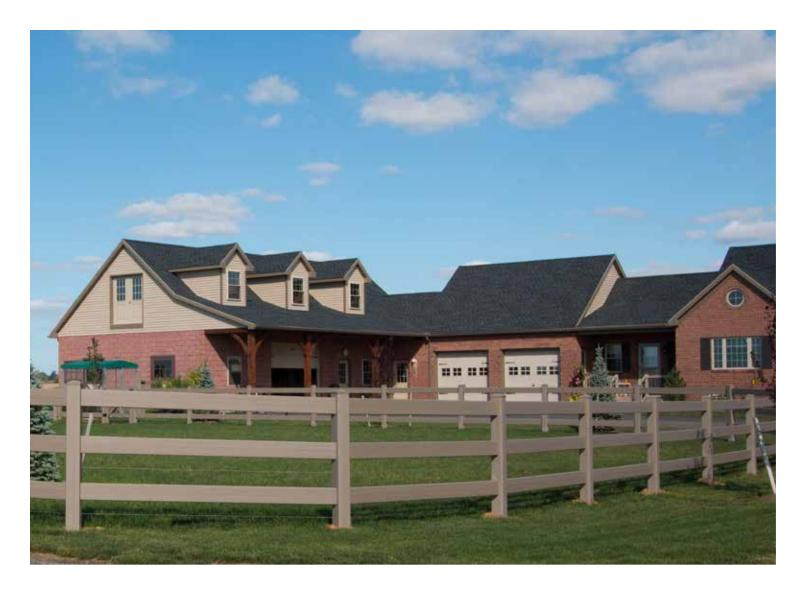

# horse VINYL RAIL FENCE

| FENCE STYLE | HEIGHTS | POST SIZE | RAIL SIZE                  | RAIL SPACING     |
|-------------|---------|-----------|----------------------------|------------------|
| 2- RAIL     | 34"     | 5"        | 1 1/2" X 5 1/2" or 2" x 6" | 10 1/2" or 10"   |
| 3- RAIL     | 48"     | 5"        | 1 1/2" X 5 1/2" or 2" x 6" | 10 1/2" or 10"   |
| 4- RAIL     | 58"     | 5"        | 1 1/2" X 5 1/2" or 2" x 6" | 8 1/4" or 7 3/4" |