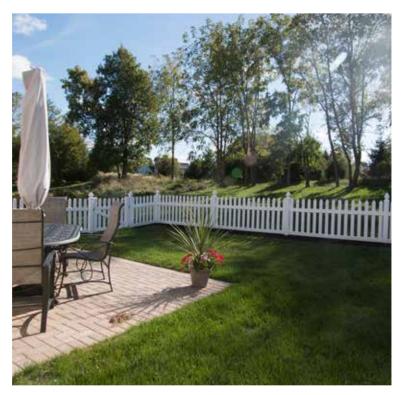

### YARD FENCE

Do you want pool or yard fence without the feeling of being placed in a box?

| FENCE STYLE | HEIGHT           | POST SIZE | PICKET SIZE         | PICKET SPACING |
|-------------|------------------|-----------|---------------------|----------------|
| Cayuga      | 36",48", 60",72" | 4" & 5"   | 7/8" x 1/2"         | 3 1/16"        |
| Easton      | 36",48", 60",72" | 4" & 5"   | 7/8"x1.5" & 7/8"x6" | 1.6"           |
| Seneca      | 36",48", 60",72" | 4" & 5"   | 7/8" x 6"           | 1"             |
| Sullivan    | 36",48", 60",72" | 4" & 5"   | 7/8" x 1 1/2"       | 1 13/16"       |
| Cortland    | 36",48", 60",72" | 4" & 5"   | 7/8" x 1 1/2" x 3"  | 3"             |
| New York    | 36",48", 60",72" | 4" & 5"   | 7/8" x 3"           | 11/16"         |

### **ENHANCE YOUR PROPERTY**