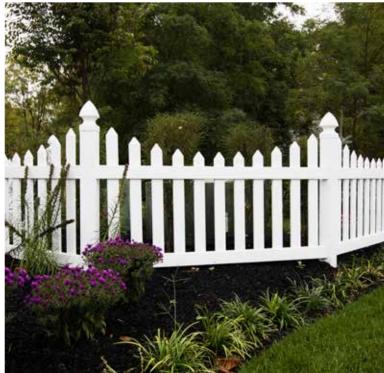

### **DECORATIVE FENCING**

to enclose swimming pools, patios, hot tubs, fish ponds, rock gardens, fountains, climbing walls, and other amenities.

### YARD FENCE

Do you want pool or yard fence without the feeling of being placed in a box?

| FENCE STYLE | HEIGHT           | POST SIZE | PICKET SIZE         | PICKET SPACING |
|-------------|------------------|-----------|---------------------|----------------|
| Cayuga      | 36",48", 60",72" | 4" & 5"   | 7/8" x 1/2"         | 3 1/16"        |
| Easton      | 36",48", 60",72" | 4" & 5"   | 7/8"x1.5" & 7/8"x6" | 1.6"           |
| Seneca      | 36",48", 60",72" | 4" & 5"   | 7/8" x 6"           | 1"             |
| Sullivan    | 36",48", 60",72" | 4" & 5"   | 7/8" x 1 1/2"       | 1 13/16"       |
| Cortland    | 36",48", 60",72" | 4" & 5"   | 7/8" x 1 1/2" x 3"  | 3"             |
| New York    | 36",48", 60",72" | 4" & 5"   | 7/8" x 3"           | 11/16"         |