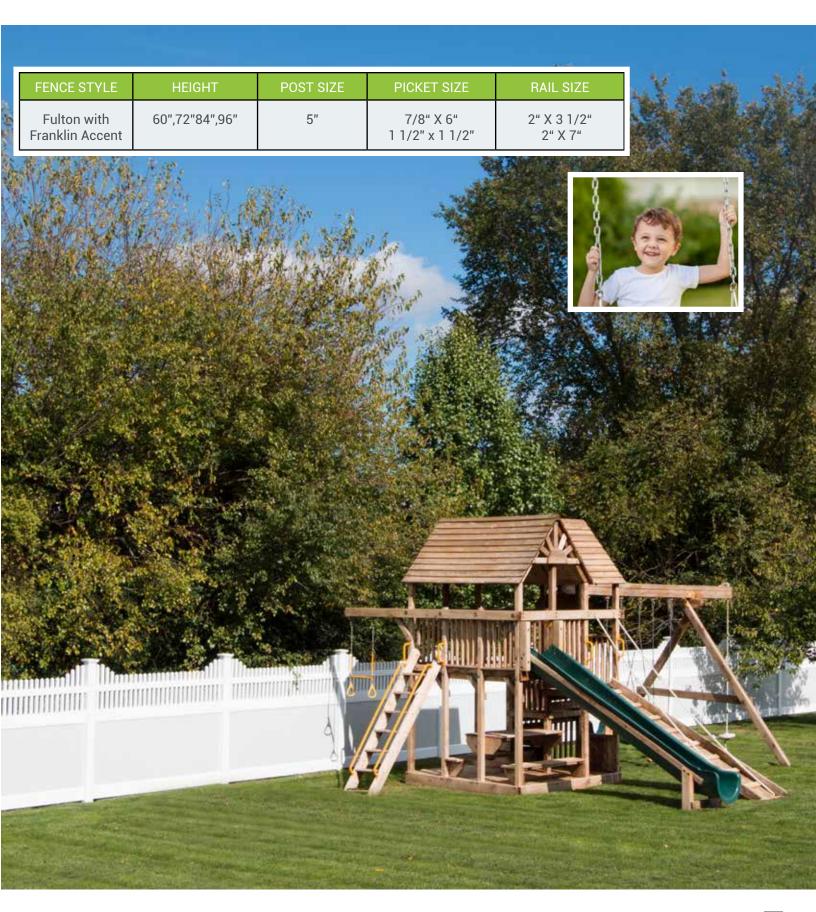

### NEED A SECLUDED AREA?

Choose a vinyl privacy fence from a choice of 4 colors.

| FENCE STYLE | HEIGHT                  | POST SIZE | PICKET SIZE                  | RAIL SIZE       |
|-------------|-------------------------|-----------|------------------------------|-----------------|
| Fulton      | 36",48",60",72",84',96" | 5"        | 7/8" x 6" T&G (SQUARE EDGE)  | 2"x 7"          |
| Ontario     | 36",48",60",72"         | 5"        | 7/8" x 6" T&G (.045"WALL)    | 1 1/2" x 5 1/2" |
| Lancaster   | 36",48",60",72",84',96" | 5"        | 7/8" x 6" T&G (BEVELED EDGE) | 2"x 7"          |