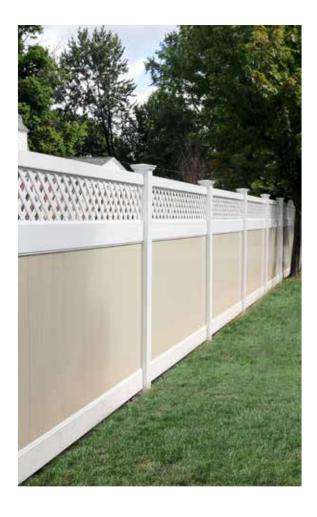

#### NEED A LITTLE PEACE OR PRIVACY?

Choose from our standard selection or create your own style and have GreenWay manufacture your own unique style.

# fulton PRIVACY FENCE

### NEED A SECLUDED AREA?

Choose a vinyl privacy fence from a choice of 4 colors.

| FENCE STYLE | HEIGHT                  | POST SIZE | PICKET SIZE                  | RAIL SIZE       |
|-------------|-------------------------|-----------|------------------------------|-----------------|
| Fulton      | 36",48",60",72",84',96" | 5"        | 7/8" x 6" T&G (SQUARE EDGE)  | 2"x 7"          |
| Ontario     | 36",48",60",72"         | 5"        | 7/8" x 6" T&G (.045"WALL)    | 1 1/2" x 5 1/2" |
| Lancaster   | 36",48",60",72",84',96" | 5"        | 7/8" x 6" T&G (BEVELED EDGE) | 2"x 7"          |