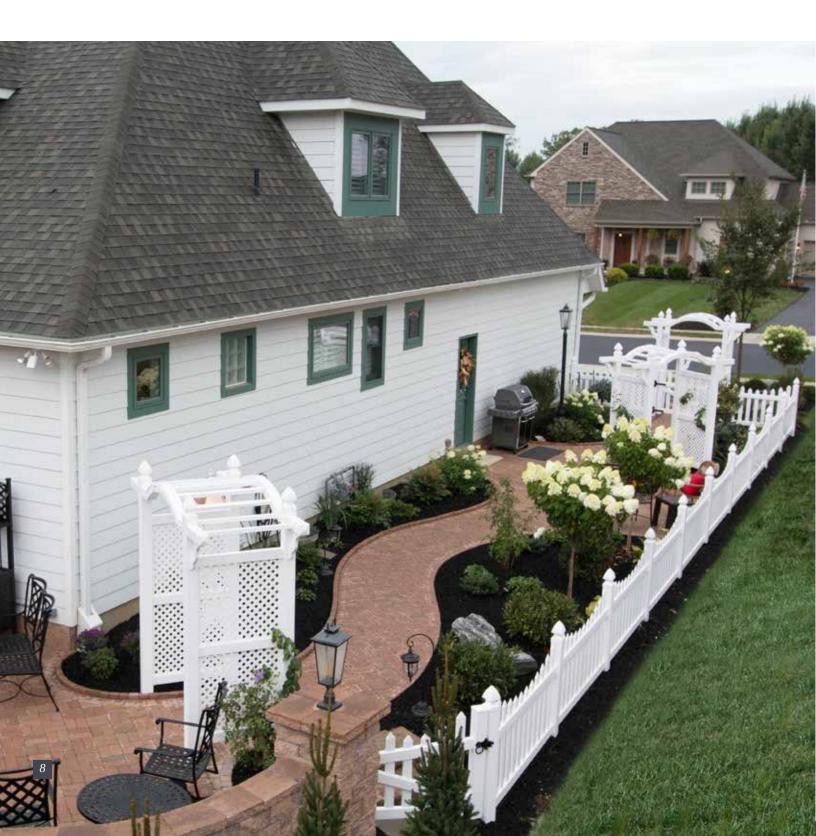

### **PICKET FENCE**

### **Classic and Traditional**

Designed for freedom of space for your pets or kids

| FENCE STYLE | HEIGHTS          | POST SIZE | PICKET SIZE             | PICKET SPACING |
|-------------|------------------|-----------|-------------------------|----------------|
| Delaware    | 36",48",54", 58" | 4"        | 7/8" x 1 1/2"           | 2"             |
| Franklin    | 36",48",54", 58" | 4"        | 1 1/2" x 1 1/2"         | 1 3/4"         |
| Clinton     | 48", 60"         | 4"        | 7/8" x 3"   7/8 x 11/2" | 3 1/2"         |