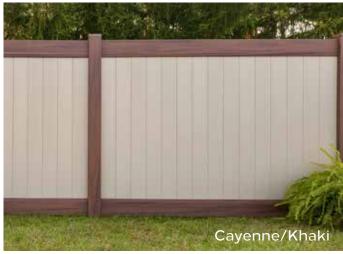

## signature **VINYL FENCE**

### **Color Options**

Cayenne

- Hazelnut

Storm

Espresso

- Now "Real Wood" look without the maintenance of wood
- Each piece has beautiful, rich, multi-color formations
- Limited Lifetime Warranty
- 4 Beautiful Colors Available
- Designed to match the popular VEKAdeck Signature Colors