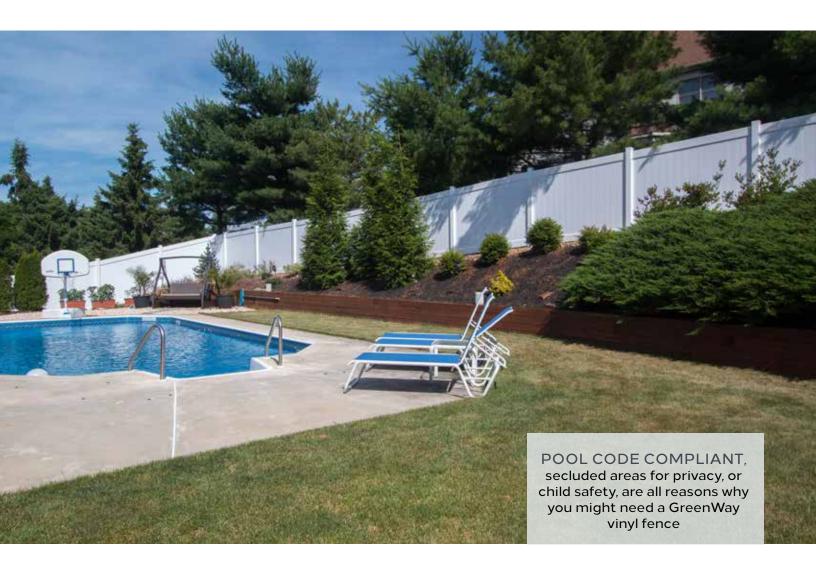

# hamilton PICKET FENCE

For pool fencesask for styles that meet your local pool code requirements.

### **DECORATIVE FENCING**

to enclose swimming pools, patios, hot tubs, fish ponds, rock gardens, fountains, climbing walls, and other amenities.