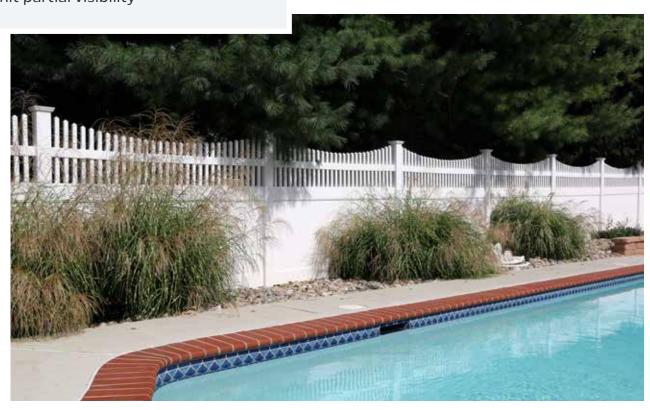

### STRAIGHT, CONCAVE, OR STEPPED TOP

Choose solid panels to obtain a complete privacy screen, or picket-panels to permit partial visibility