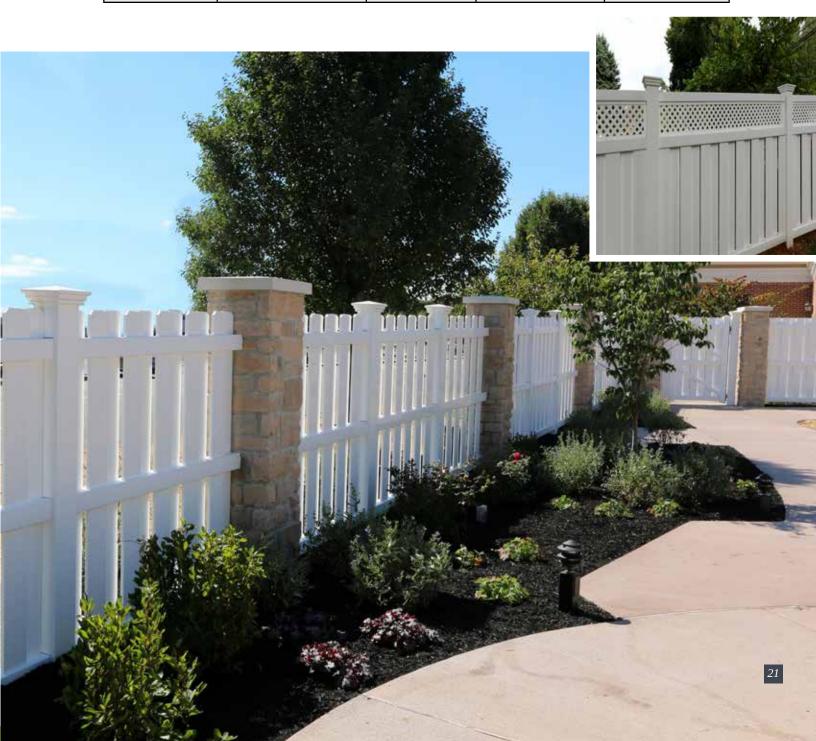

### **PICKET FENCE**

### **Classic and Traditional**

Designed for freedom of space for your pets or kids

| FENCE STYLE | HEIGHTS          | POST SIZE | PICKET SIZE             | PICKET SPACING |
|-------------|------------------|-----------|-------------------------|----------------|
| Delaware    | 36",48",54", 58" | 4"        | 7/8" x 1 1/2"           | 2"             |
| Franklin    | 36",48",54", 58" | 4"        | 1 1/2" x 1 1/2"         | 1 3/4"         |
| Clinton     | 48", 60"         | 4"        | 7/8" x 3"   7/8 x 11/2" | 3 1/2"         |