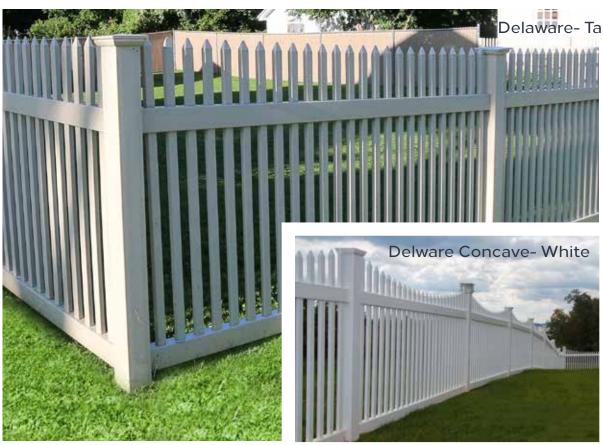

### **PICKET FENCE**

### **Classic and Traditional**

Designed for freedom of space for your pets or kids

| FENCE STYLE | HEIGHTS          | POST SIZE | PICKET SIZE             | PICKET SPACING |
|-------------|------------------|-----------|-------------------------|----------------|
| Delaware    | 36",48",54", 58" | 4"        | 7/8" x 1 1/2"           | 2"             |
| Franklin    | 36",48",54", 58" | 4"        | 1 1/2" x 1 1/2"         | 1 3/4"         |
| Clinton     | 48", 60"         | 4"        | 7/8" x 3"   7/8 x 11/2" | 3 1/2"         |