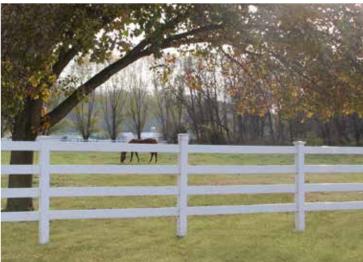

# horse VINYL RAIL FENCE

| FENCE STYLE | HEIGHTS | POST SIZE | RAIL SIZE                  | RAIL SPACING     |
|-------------|---------|-----------|----------------------------|------------------|
| 2- RAIL     | 34"     | 5"        | 1 1/2" X 5 1/2" or 2" x 6" | 10 1/2" or 10"   |
| 3- RAIL     | 48"     | 5"        | 1 1/2" X 5 1/2" or 2" x 6" | 10 1/2" or 10"   |
| 4- RAIL     | 58"     | 5"        | 1 1/2" X 5 1/2" or 2" x 6" | 8 1/4" or 7 3/4" |