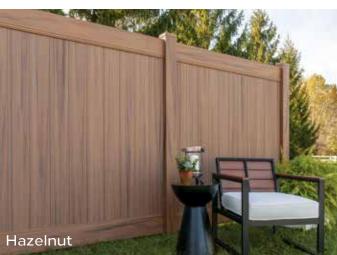

### **Color Options**

Cayenne

- Hazelnut

Storm

Espresso

- Now "Real Wood" look without the maintenance of wood
- Each piece has beautiful, rich, multi-color formations
- Limited Lifetime Warranty
- 4 Beautiful Colors Available
- Designed to match the popular VEKAdeck Signature Colors