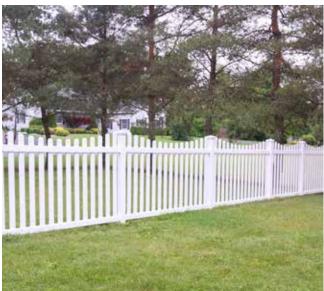

### **PICKET FENCE**

### **Classic and Traditional**

Designed for freedom of space for your pets or kids

| FENCE STYLE | HEIGHTS          | POST SIZE | PICKET SIZE             | PICKET SPACING |
|-------------|------------------|-----------|-------------------------|----------------|
| Delaware    | 36",48",54", 58" | 4"        | 7/8" x 1 1/2"           | 2"             |
| Franklin    | 36",48",54", 58" | 4"        | 1 1/2" x 1 1/2"         | 1 3/4"         |
| Clinton     | 48", 60"         | 4"        | 7/8" x 3"   7/8 x 11/2" | 3 1/2"         |