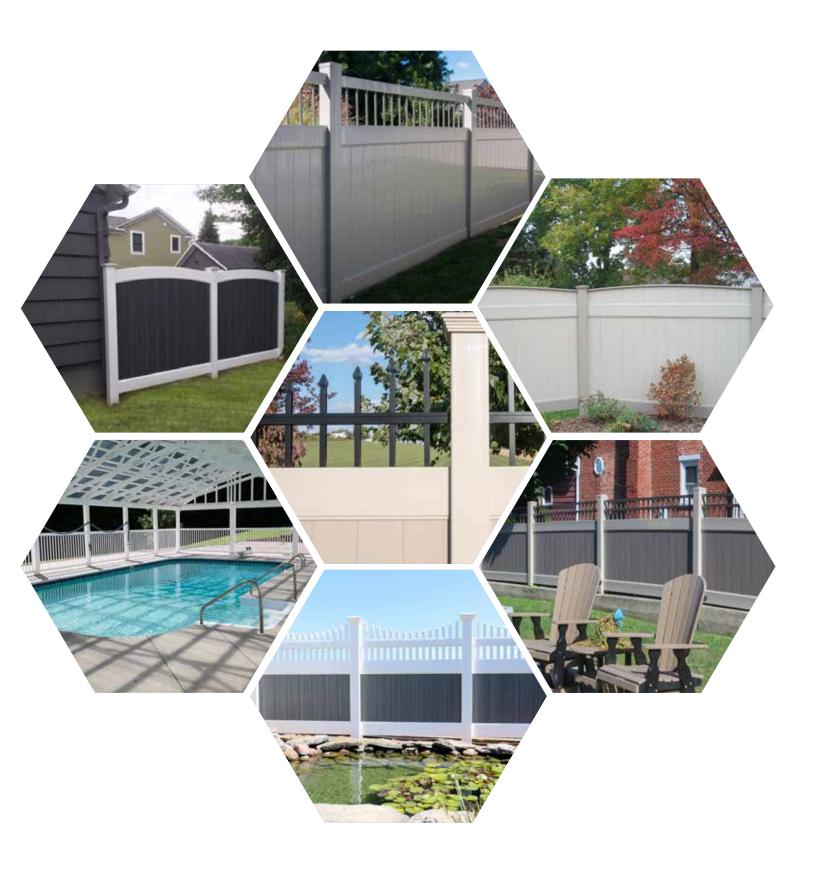

#### VINYL FENCING

| -9   |
|------|
|      |
| 0-13 |
| 4-21 |
| 2-23 |
| 4-25 |
| 6-27 |
| 8-29 |
| 0-31 |
|      |

GreenWay Vinyl Fence systems are manufactured in Lancaster County, Pennsylvania and come with a limited lifetime warranty.

With durability and quality as top priority, all components of a GreenWay Vinyl Fence system have been carefully selected and created, to ensure a lifetime of enjoyment and beauty with no maintenance other than an occasional cleaning.

Choose from an array of standard colors and styles, but also take the freedom to imagine. And let us help you create the fence of your dreams with your own personal style and color combination.

So whether you're looking to keep your kids and pets safe, redefine your backyard with privacy and style, or possibly just add some curb appeal to your property; a GreenWay Vinyl Fence will do it best.

### **DECORATIVE FENCING**

to enclose swimming pools, patios, hot tubs, fish ponds, rock gardens, fountains, climbing walls, and other amenities.

### **ENHANCE YOUR PROPERTY**