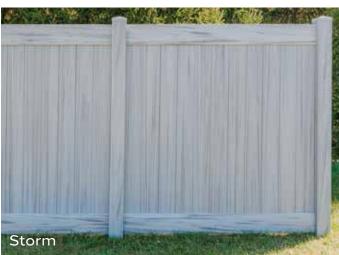

## signature **VINYL FENCE**

### **Color Options**

Cayenne

- Hazelnut

Storm

Espresso

- Now "Real Wood" look without the maintenance of wood
- Each piece has beautiful, rich, multi-color formations
- Limited Lifetime Warranty
- 4 Beautiful Colors Available
- Designed to match the popular VEKAdeck Signature Colors