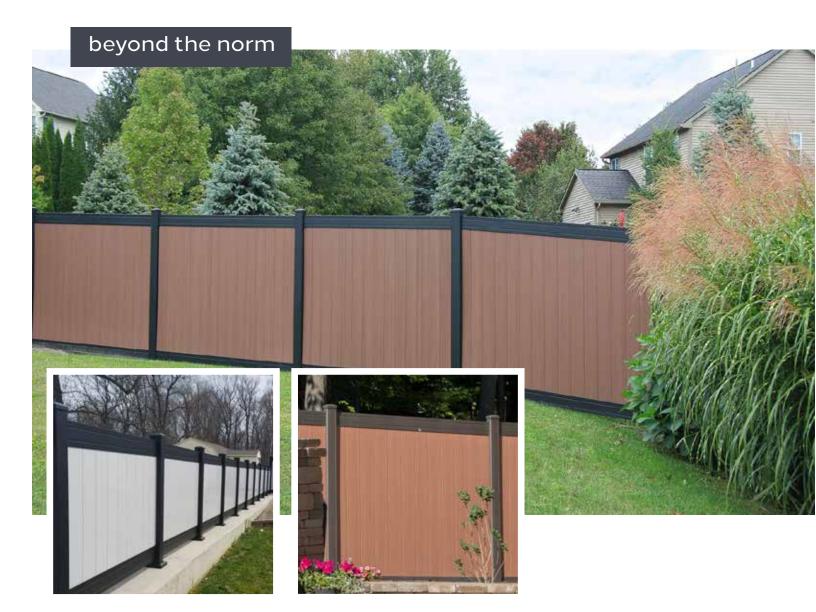

## designer VINYL FENCE

- Designer Fence is a Unique, sturdy design with Powder Coated Aluminum Posts
  & Rails and a standard T&G Vinyl infill.
- Aluminum Posts & Rials available in 12 colors & Vinyl Infill in 20+ colors giving you over 200 unique color combinations.
- Limited Lifetime Warranty

### custom VINYL FENCE

Obtain attractive, ornate fencing to showcase your property

- Use customized fence to enhance the borders of municipal or county picnic areas attractively.
- Mix-and-match items using complementary colors.
- Showcase a residence or business with an attractive, decoratively ornate fence.
- Think outside of the box and design your own fence.