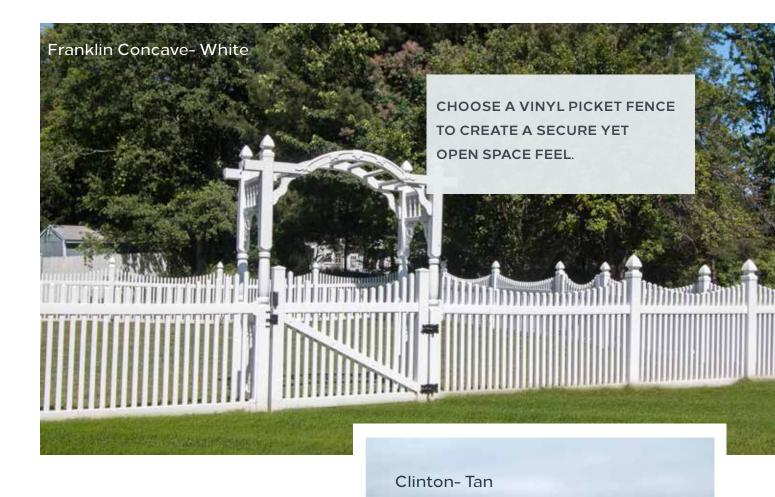

### **PICKET FENCE**

### **Classic and Traditional**

Designed for freedom of space for your pets or kids

| FENCE STYLE | HEIGHTS          | POST SIZE | PICKET SIZE             | PICKET SPACING |
|-------------|------------------|-----------|-------------------------|----------------|
| Delaware    | 36",48",54", 58" | 4"        | 7/8" x 1 1/2"           | 2"             |
| Franklin    | 36",48",54", 58" | 4"        | 1 1/2" x 1 1/2"         | 1 3/4"         |
| Clinton     | 48", 60"         | 4"        | 7/8" x 3"   7/8 x 11/2" | 3 1/2"         |