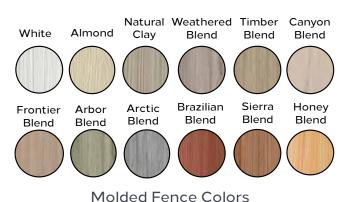

### & Molded Fence

- Bufftech's Patented design of realistic granitestone and deep-grain wood textures molded from real wood & stone.
- Available in 12 Certagrain Colors & 11 Molded Color Configurations
- Limited Lifetime Warranty