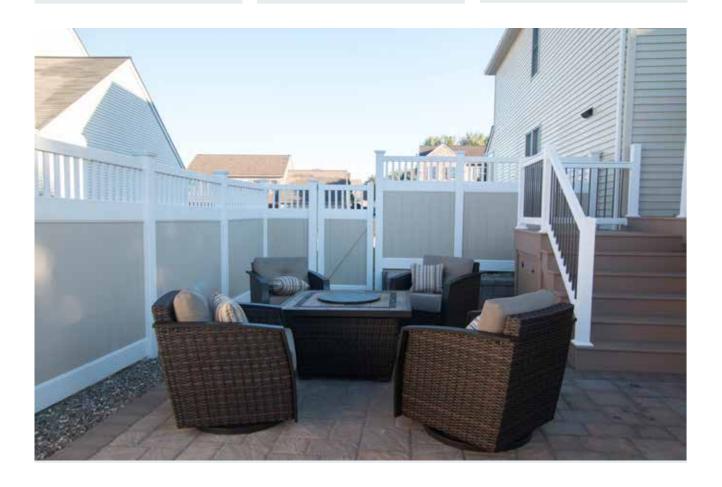

#### **PRIVACY**

You can obtain a vinyl privacy fence system completely enclosed, with lattice or spindle accent or in other styles which utilize picket spacing.

#### **STYLE**

Vinyl privacy fence contributes a charming, decorative quality to residential spaces