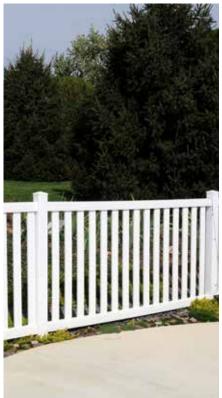

### YARD FENCE

Do you want pool or yard fence without the feeling of being placed in a box?

| FENCE STYLE | HEIGHT           | POST SIZE | PICKET SIZE         | PICKET SPACING |
|-------------|------------------|-----------|---------------------|----------------|
| Cayuga      | 36",48", 60",72" | 4" & 5"   | 7/8" x 1/2"         | 3 1/16"        |
| Easton      | 36",48", 60",72" | 4" & 5"   | 7/8"x1.5" & 7/8"x6" | 1.6"           |
| Seneca      | 36",48", 60",72" | 4" & 5"   | 7/8" x 6"           | 1"             |
| Sullivan    | 36",48", 60",72" | 4" & 5"   | 7/8" x 1 1/2"       | 1 13/16"       |
| Cortland    | 36",48", 60",72" | 4" & 5"   | 7/8" x 1 1/2" x 3"  | 3"             |
| New York    | 36",48", 60",72" | 4" & 5"   | 7/8" x 3"           | 11/16"         |