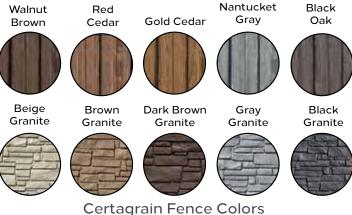

### & Molded Fence

- Bufftech's Patented design of realistic granitestone and deep-grain wood textures molded from real wood & stone.
- Available in 12 Certagrain Colors & 11 Molded Color Configurations
- Limited Lifetime Warranty

#### Certagrain Vinyl Colors