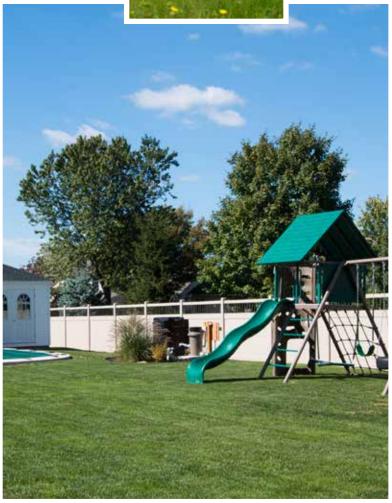

### **DECORATIVE FENCING**

to enclose swimming pools, patios, hot tubs, fish ponds, rock gardens, fountains, climbing walls, and other amenities.

### YARD FENCE

Do you want pool or yard fence without the feeling of being placed in a box?

| FENCE STYLE | HEIGHT           | POST SIZE | PICKET SIZE         | PICKET SPACING |
|-------------|------------------|-----------|---------------------|----------------|
| Cayuga      | 36",48", 60",72" | 4" & 5"   | 7/8" x 1/2"         | 3 1/16"        |
| Easton      | 36",48", 60",72" | 4" & 5"   | 7/8"x1.5" & 7/8"x6" | 1.6"           |
| Seneca      | 36",48", 60",72" | 4" & 5"   | 7/8" x 6"           | 1"             |
| Sullivan    | 36",48", 60",72" | 4" & 5"   | 7/8" x 1 1/2"       | 1 13/16"       |
| Cortland    | 36",48", 60",72" | 4" & 5"   | 7/8" x 1 1/2" x 3"  | 3"             |
| New York    | 36",48", 60",72" | 4" & 5"   | 7/8" x 3"           | 11/16"         |