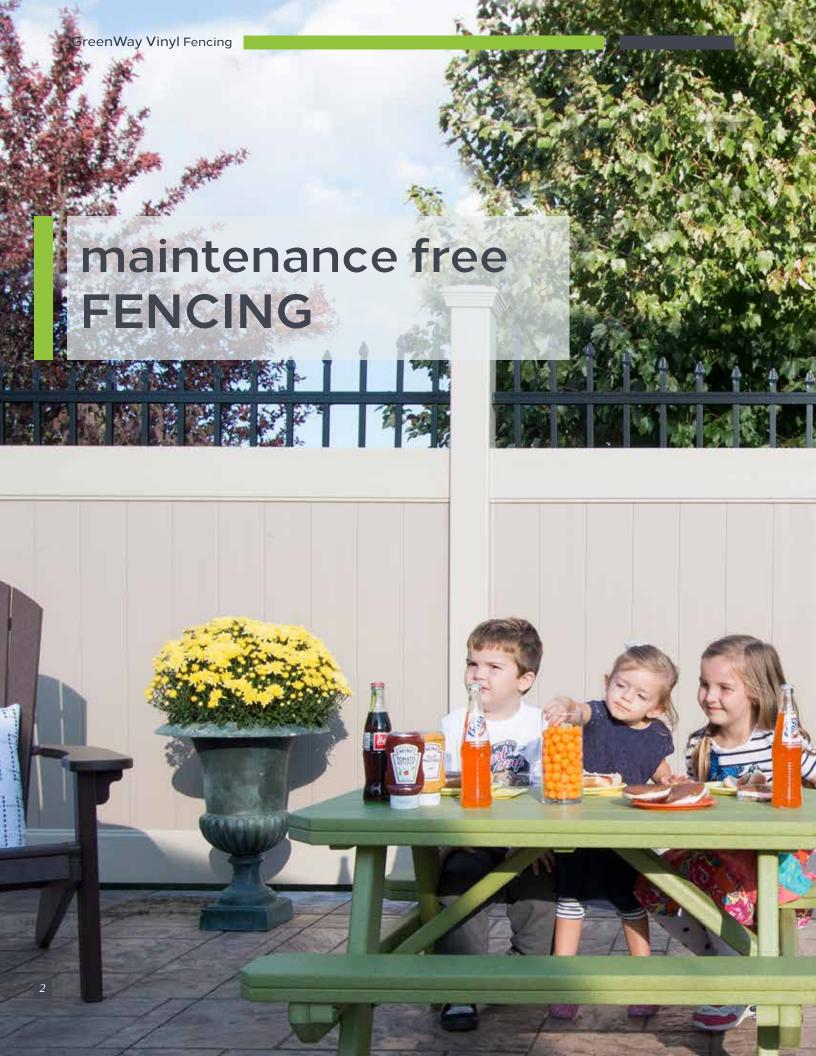

# **VINYL FENCE**

CREATE THE SPACE YOU'VE ALWAYS DREAMED OF

With durability and quality as top priority, all components of a GreenWay Vinyl Fence system have been carefully selected and created, to ensure a lifetime of enjoyment and beauty with no maintenance other than an occasional cleaning.

Choose from an array of standard colors and styles, but also take the freedom to imagine. And let us help you create the fence of your dreams with your own personal style and color combination.

So whether you're looking to keep your kids and pets safe, redefine your backyard with privacy and style, or possibly just add some curb appeal to your property; a GreenWay Vinyl Fence will do it best.