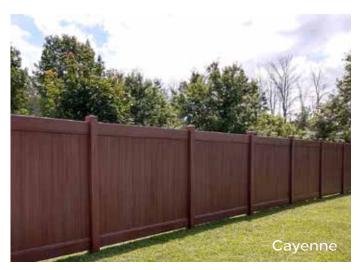

### **Color Options**

Cayenne

- Hazelnut

Storm

Espresso

- Now "Real Wood" look without the maintenance of wood
- Each piece has beautiful, rich, multi-color formations
- Limited Lifetime Warranty
- 4 Beautiful Colors Available
- Designed to match the popular VEKAdeck Signature Colors