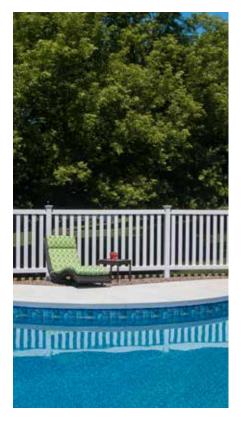

### **DECORATIVE FENCING**

to enclose swimming pools, patios, hot tubs, fish ponds, rock gardens, fountains, climbing walls, and other amenities.

### YARD FENCE

Do you want pool or yard fence without the feeling of being placed in a box?

| FENCE STYLE | HEIGHT           | POST SIZE | PICKET SIZE         | PICKET SPACING |
|-------------|------------------|-----------|---------------------|----------------|
| Cayuga      | 36",48", 60",72" | 4" & 5"   | 7/8" x 1/2"         | 3 1/16"        |
| Easton      | 36",48", 60",72" | 4" & 5"   | 7/8"x1.5" & 7/8"x6" | 1.6"           |
| Seneca      | 36",48", 60",72" | 4" & 5"   | 7/8" x 6"           | 1"             |
| Sullivan    | 36",48", 60",72" | 4" & 5"   | 7/8" x 1 1/2"       | 1 13/16"       |
| Cortland    | 36",48", 60",72" | 4" & 5"   | 7/8" x 1 1/2" x 3"  | 3"             |
| New York    | 36",48", 60",72" | 4" & 5"   | 7/8" x 3"           | 11/16"         |