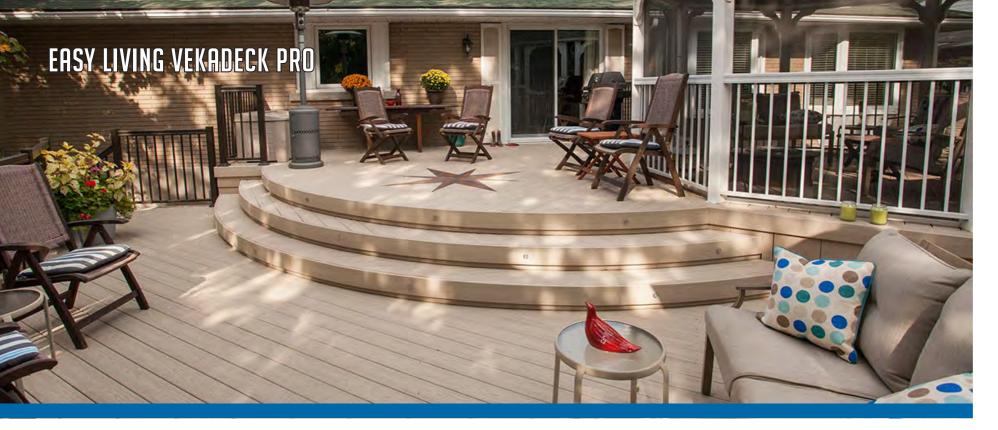

#### VEKADECK ADDS TO YOUR OUTDOOR LIVING SPACE

VEKAdeck is the perfect way to add value and beauty to any home. VEKAdeck is a cellular processed PVC deck board designed to be one of the best performing boards available, making it ideal for homeowners, architects and builders who are seeking attractive, high-performance, ultra low-maintenance deck product.

# **VEKADECK FEATURES AND BENEFITS**

**Color Retention -** VEKAdeck is fade resistant under normal weathering conditions.

**Easy to Clean -** Common spills generally clean with mild soap and water.

**Lightweight -** Cellular extrusion process makes VEKAdeck easier to handle than wood and composite materials.

**Ultra-Low Maintenance -** VEKAdeck never needs painting or sealing.

**Easy to Install -** VEKAdeck works as easily as traditional lumber using basic hand or power tools.

**Easily Fastened** - VEKAdeck easily accepts deck screws or hidden fasteners.