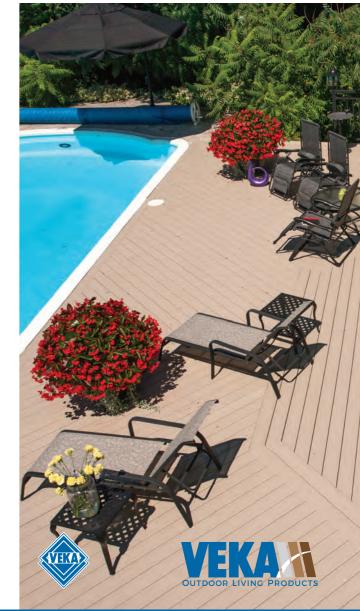

#### VEKADECK ADDS TO YOUR OUTDOOR LIVING SPACE

VEKAdeck is the perfect way to add value and beauty to any home. VEKAdeck is a cellular processed PVC deck board designed to be one of the best performing boards available, making it ideal for homeowners, architects and builders who are seeking attractive, high-performance, ultra low-maintenance deck product.

As an alternative to both naturally durable lumber and composite deckboards, VEKAdeck has the added benefit that it may be used in direct contact with the ground without absorbing moisture or rotting.