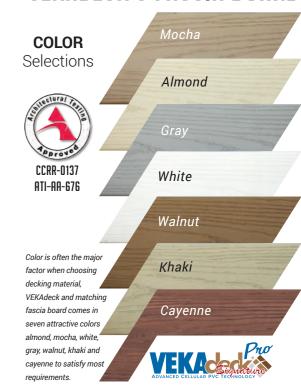

#### Fascia Board Features:

- Available in a true 12" width.
- 7/16" thickness (.0437 in.)
- Attractive woodgrain pattern embossed to match VEKAdeck
- Easily worked can be screwed or sawed.
- Low maintenance, never needs paint or stain, cleans easily, saves time and money.
- · Limited lifetime warranty assures top quality.
- Available colors: White, Khaki, Gray, Almond, Mocha, Walnut and Cayenne.