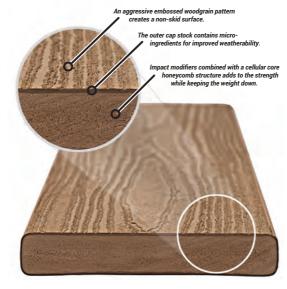

In the co-extrusion process, performance modifiers are concentrated in an outer layer while stabilizers and impact modifiers for durability and strength are blended into the inner core of the product. Our cellular process keeps weight down while adding to the workability of the finished board. VEKAdeck has a slight crown and radius edges ensuring proper water runoff. An embossed wood grain textured, non-slip finish results in a surface that is skid resistant, wet or dry.

**Slip Resistant -** Attractive embossed wood grain anti-skid surface is slip resistant when wet or dry.

**Impact Resistant** - Meets or exceeds the ASTM standards for breaks and punctures.

Fire Resistant - VEKAdeck self extinguishes in the event of fire

Copyright ® 2016 VEKA Inc.® All Rights Reserved.

Made in the USA.

www.vekainc.com • 800 654 5589 Fombell, PA • Reno, NV • Terrell, TX

VEKADP-TRI12-V3.0316

VEKA Outdoor Living Products are formulated with 100% pure PVC as well as micro ingredients that improve the characteristics of color retention and the weatherability of the vinyl formulation.